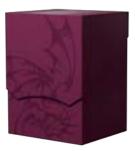

- 100 sleeves per box.
- For cards measuring  $63x88 \text{ mm} (2\frac{1}{2} \times 3\frac{1}{2})$ .
- Matte texture allows for perfect shuffling and outstanding durability.
- Sturdy cardboard box, designed to fit 75+ sleeved cards.
- Generous writing field on top of each box for easy organization.

Blood Red MATTE | AT-11050

Forest Green MATTE | AT-11056

Midnight Blue MATTE | AT-11057

MATTE | AT-11054

Turquoise MATTE | AT-11055