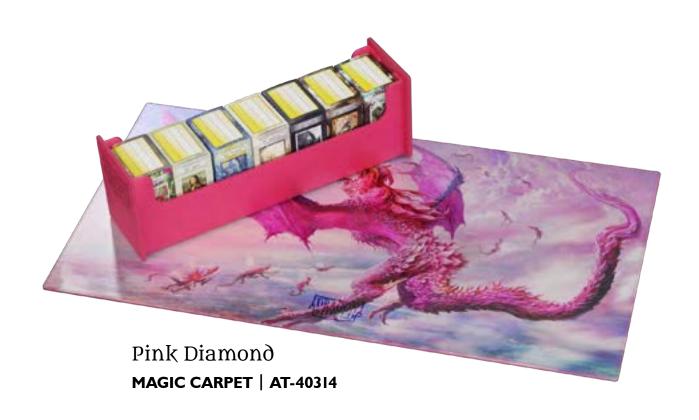

# Magic Carpet

The Magic Carpet offers an easy and stylish way to store and transport your cards. It combines elegant design and a strong magnetic seal for premium protection. The exterior can be separated from the storage tray and can be used as a playmat, so you always have one handy when you are transporting your cards.

#### Magic Carpet

The Magic Carpet deck tray fits:

- 7 Standard Dragon Shield 100 sleeve boxes or
- 571 cards in Matte Sleeves or
- more than 1001 unsleeved cards