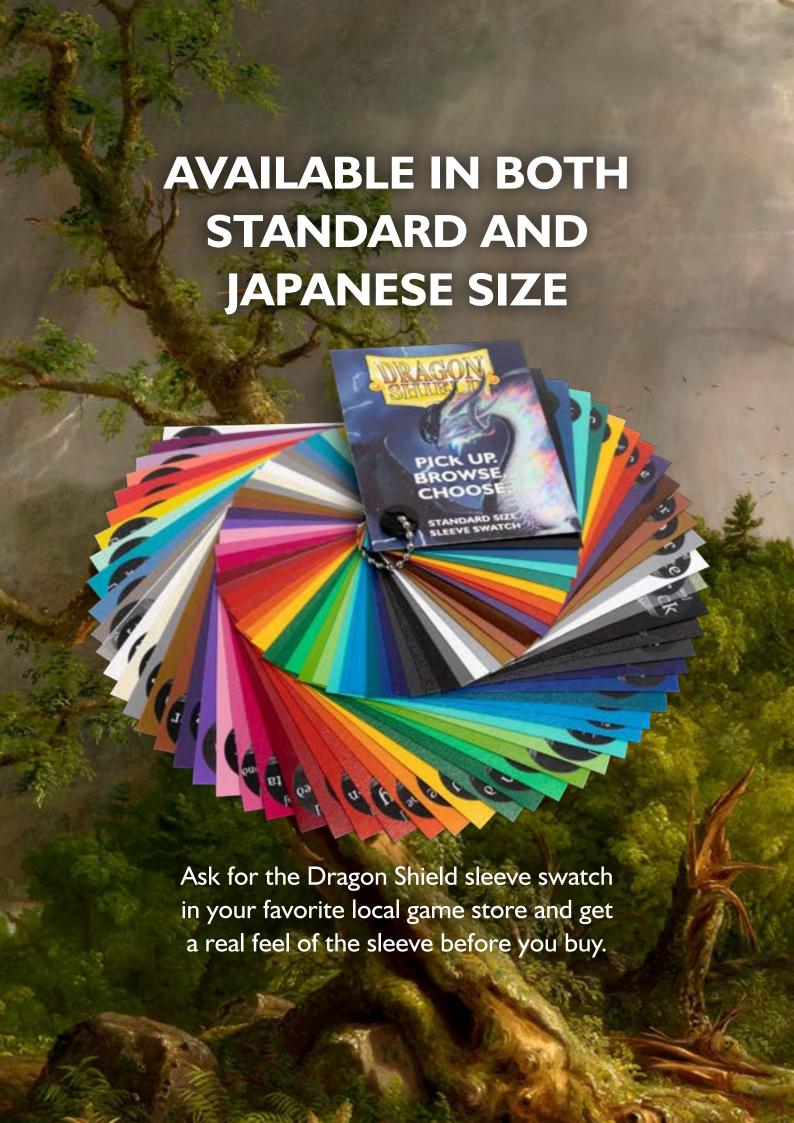

These Dragon Shield sleeves are for Japanese sized cards measuring up to 59x86mm ( $2^{5/16} \times 3^{3/8}$ ") – featuring either our Classic, Matte or Brushed textured backs. Perfect for Yu-Gi-Oh! and Cardfight!! Vanguard TCG players.