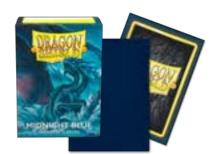

- 100 sleeves per box.
- For cards measuring  $63x88 \text{ mm} (2\frac{1}{2} \times 3\frac{1}{2})$ .
- Matte texture allows for perfect shuffling and outstanding durability.
- Sturdy cardboard box, designed to fit 75+ sleeved cards.
- Generous writing field on top of each box for easy organization.

Blood Red MATTE | AT-11050

Forest Green MATTE | AT-11056

Midnight Blue MATTE | AT-11057

MATTE | AT-11054

Turquoise MATTE | AT-11055