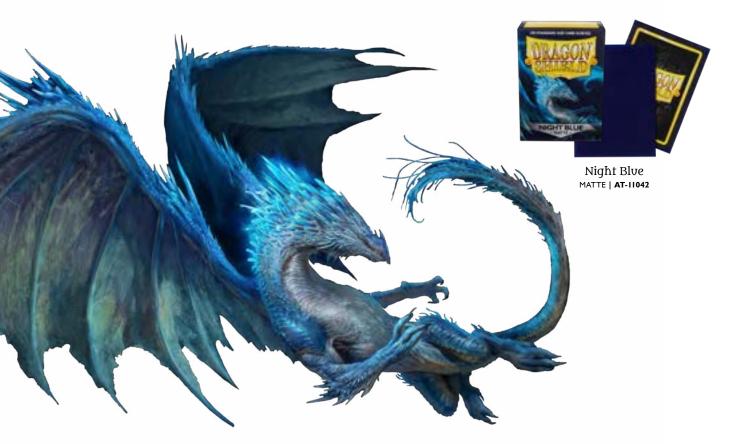

Јаде MATTÉ | **AT-11104** 

Pink Diamond MATTE | AT-11139

Olive MATTE | AT-11140

Night Blue MATTE | AT-11142

TALOG | DRAGON SHIELD

Dragon Shield Dual Matte Sleeves combine a colorful back with a black inside to elegantly frame your cards. Even the lightest colors are fully opaque.