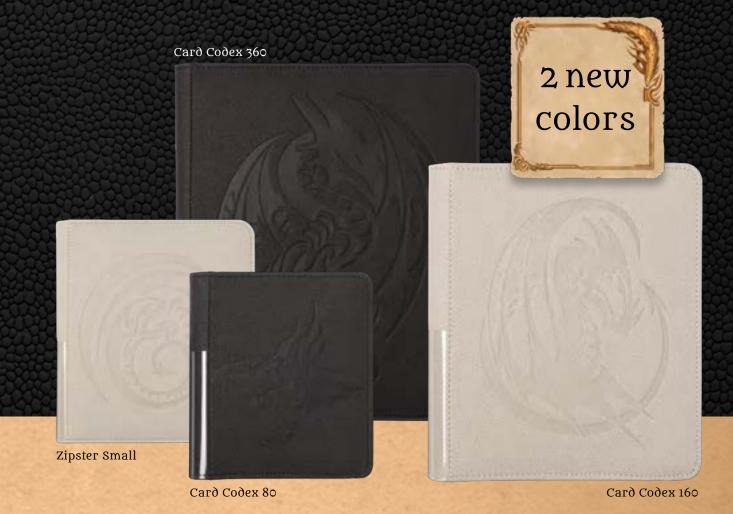

# Dragon Skin<sup>TM</sup> ZIPSTER BINDERS & PORTFOLIOS

The ultimate way to protect and display your collection. The Dragon Skin Binders and Portfolios feature our unique, tactile Dragon Skin material in three colors. The custom-designed Pocket Pages store your cards perfectly, whether they are sleeved or unsleeved, and make it easy for you to flip through or display your favorite cards.

CARD CODEX 360 | AT-39341

CARD CODEX 576 | AT-39441

Blood Red ZIPSTER REGULAR | AT-38009 ZIPSTER XL | AT-38109 CARD CODEX 360 | AT-39371 CARD CODEX 576 | AT-39471

Iron Grey
ZIPSTER SMALL | AT-38211
ZIPSTER REGULAR | AT-38011
ZIPSTER XL | AT-38111
CARD CODEX 80 | AT-35011
CARD CODEX 160 | AT-36011
CARD CODEX 360 | AT-39311
CARD CODEX 576 | AT-39411

ZIPSTER SMALL | AT-38212 ZIPSTER REGULAR | AT-38012 ZIPSTER XL | AT-38112 CARD CODEX 80 | AT-35012 CARD CODEX 160 | AT-36012 CARD CODEX 360 | AT-39312 CARD CODEX 576 | AT-39412

Ashen White