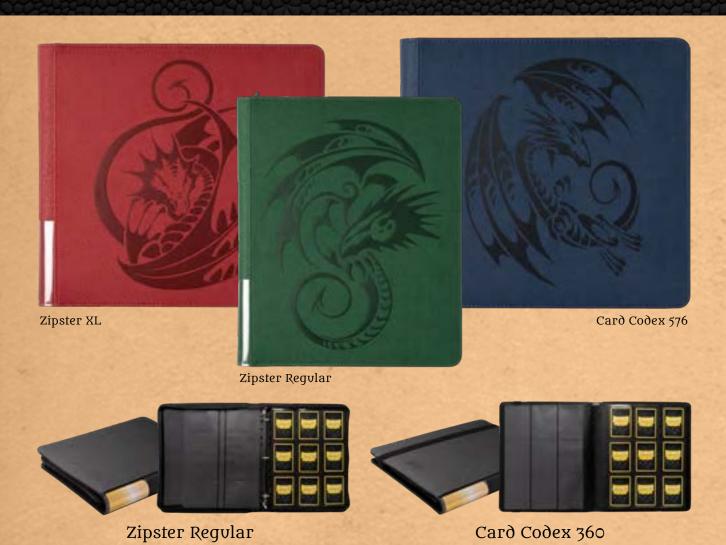

# Card Codex Zipster Binder

This exclusive binder-style portfolio is made for exchangeable pocket pages. It features a soft, padded cover with a Dragon Shield zipper closure, ensuring your cards never leave the Zipster Binder unintentionally.

# Dragon Skin<sup>TM</sup> ZIPSTER BINDERS & PORTFOLIOS

The ultimate way to protect and display your collection. The Dragon Skin Binders and Portfolios feature our unique, tactile Dragon Skin material in three colors. The custom-designed Pocket Pages store your cards perfectly, whether they are sleeved or unsleeved, and make it easy for you to flip through or display your favorite cards.

Midnight Blue

ZIPSTER REGULAR | AT-38010

ZIPSTER XL | AT-38110

CARD CODEX 360 | AT-39331

CARD CODEX 576 | AT-39431

Forest Green

ZIPSTER REGULAR | AT-38010

ZIPSTER XL | AT-38110

CARD CODEX 360 | AT-39341

CARD CODEX 576 | AT-39441

Blood Red ZIPSTER REGULAR | AT-38009 ZIPSTER XL | AT-38109 CARD CODEX 360 | AT-39371 CARD CODEX 576 | AT-39471

Iron Grey
ZIPSTER SMALL | AT-38211
ZIPSTER REGULAR | AT-38011
ZIPSTER XL | AT-38111
CARD CODEX 80 | AT-35011
CARD CODEX 160 | AT-36011
CARD CODEX 360 | AT-39311
CARD CODEX 576 | AT-39411