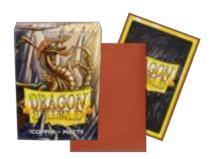

Blood Red MATTE | AT-11050

Forest Green MATTE | AT-11056

Midnight Blue MATTE | AT-11057

MATTE | AT-11054

Turquoise MATTE | AT-11055