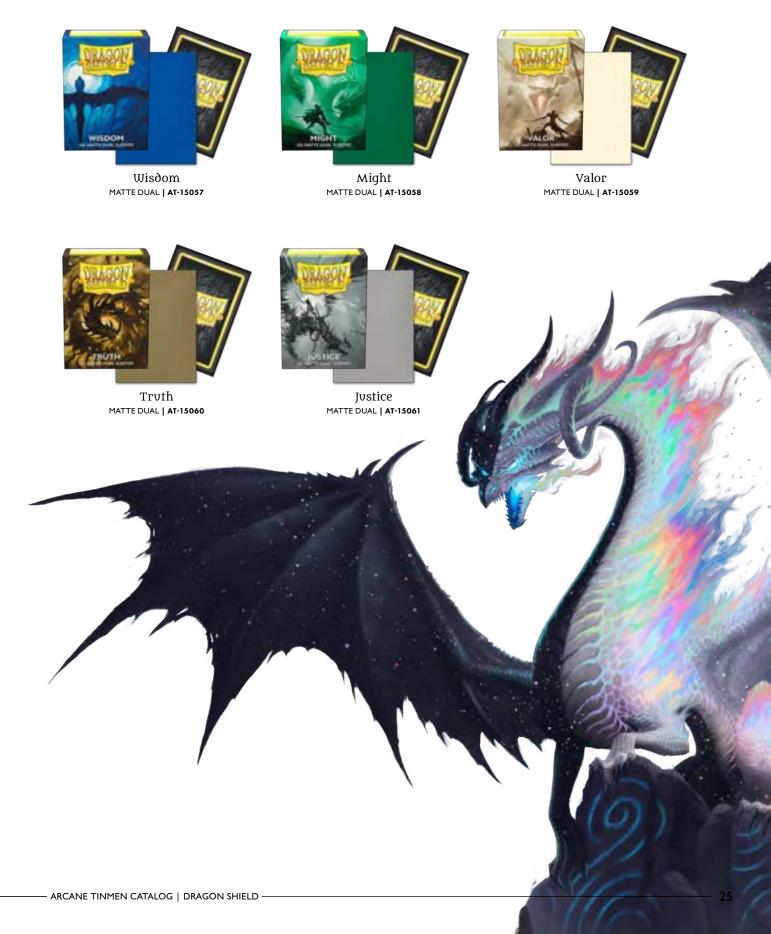

Dragon Shield Matte Dual sleeves are completely black inside merged with a beautiful solid color back and feature the world-renowned, buttery smooth shuffle feel of our Matte Sleeves. This makes for one of the most praised sleeves in modern history, an instant fan favorite!

All Dual colors are fully opaque, making them excellent for tournament play while the black interior provides an elegant backdrop for cards, letting the art stand out.

#### **BLACK INTERIOR**

BEAUTIFUL BLACK FRAME FOR YOUR CARDS

#### **COLORFUL BACK**

AVAILABLE IN ELEVEN BRIGHT COLORS

#### **FULLY OPAQUE**

SAFE PLAY WITH DOUBLE-FACED CARDS

#### **BOTH SIZES**

STANDARD OR JAPANESE? THERE IS A DUAL FOR YOU.