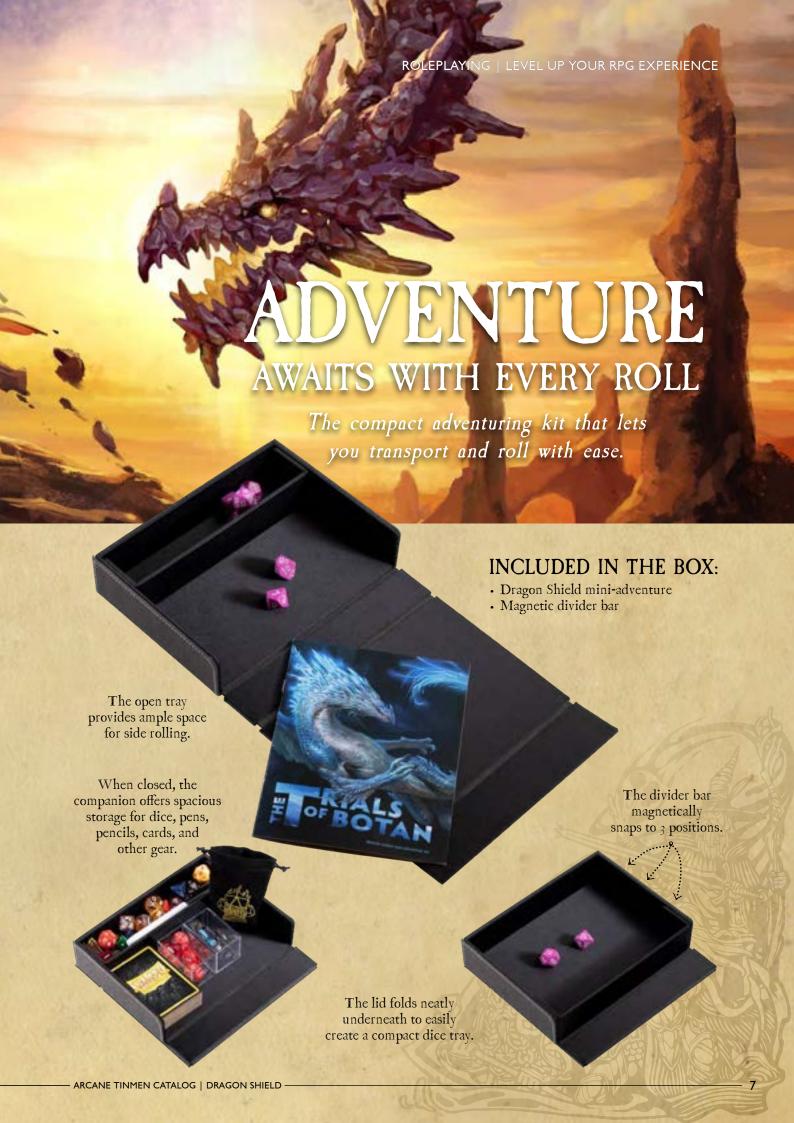

| 69      |
| Deck Shell                                 | 70      |
| Double Shell                               | 72      |
| Strongbox                                  | 74      |
| CARD ALBUMS   BINDERS AND PORTFOLIOS       | ··· 76  |
| Card Codex Zipster Binder                  | 77      |
| Dragon Skin Zipster Binders and Portfolios | 78      |
| Card Codex Portfolio                       | 80      |
| Slipcase Binder                            | 82      |
| Pocket Pages                               | 83      |
| MISCELLANEOUS   GAMING ACCESSORIES         | ··· 84  |
| LICENSED PRODUCTS                          | ·· 86   |
| BOARD GAME SLEEVES                         | 96      |





ROLEPLAYING

# LEVEL UP YOUR RPG EXPERIENCE

The Adventure Begins with Us













AT-50021 | IRON GREY AT-50022 | BLOOD RED

GAME MASTER SCREEN

3 panels, endless adventures



















The #I sleeve for Trading Card Games – the textured back allows for a great and effortless shuffle.

- 100 sleeves per box.
- For cards measuring  $63x88 \text{ mm} (2\frac{1}{2} \times 3\frac{1}{2})$ .
- Matte texture allows for perfect shuffling and outstanding durability.
- Sturdy cardboard box, designed to fit 75+ sleeved cards.
- Generous writing field on top of each box for easy organization.















Blood Red MATTE | AT-11050



Forest Green MATTE | AT-11056



Midnight Blue MATTE | AT-11057



MATTE | AT-11054



Turquoise MATTE | AT-11055

### Player's Choice cómmunity created with love



Jet MATTE | AT-11024



Sapphire MATTE | AT-11028



**Emerald** M