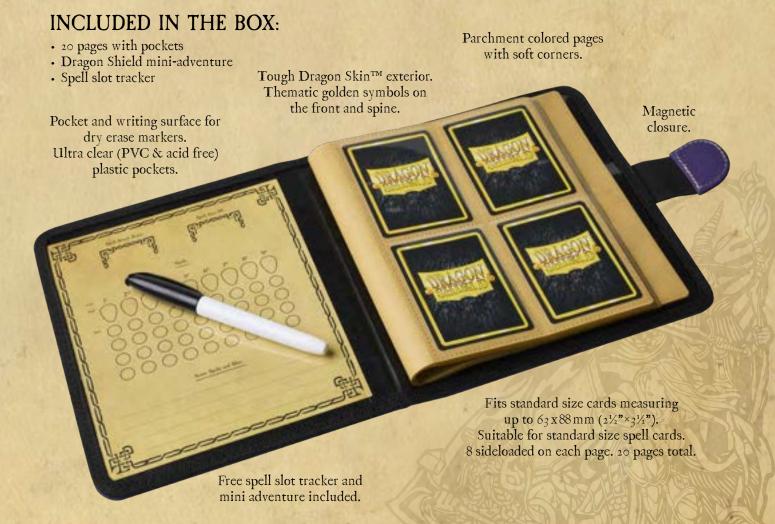

| 69      |
| Deck Shell                                 | 70      |
| Double Shell                               | 72      |
| Strongbox                                  | 74      |
| CARD ALBUMS   BINDERS AND PORTFOLIOS       | ··· 76  |
| Card Codex Zipster Binder                  | 77      |
| Dragon Skin Zipster Binders and Portfolios | 78      |
| Card Codex Portfolio                       | 80      |
| Slipcase Binder                            | 82      |
| Pocket Pages                               | 83      |
| MISCELLANEOUS   GAMING ACCESSORIES         | ··· 84  |
| LICENSED PRODUCTS                          | ·· 86   |
| BOARD GAME SLEEVES                         | 96      |





ROLEPLAYING

# LEVEL UP YOUR RPG EXPERIENCE

The Adventure Begins with Us













AT-50021 | IRON GREY AT-50022 | BLOOD RED

GAME MASTER SCREEN

3 panels, endless adventures



















The #I sleeve for Trading Card Games – the textured back allows for a great and effortless shuffle.

- 100 sleeves per box.
- For cards measuring  $63x88 \text{ mm} (2\frac{1}{2} \times 3\frac{1}{2})$ .
- Matte texture allows for perfect shuffling and outstanding durability.
- Sturdy cardboard box, designed to fit 75+ sleeved cards.
- Generous writing field on top of each box for easy organization.















Blood Red MATTE | AT-11050



Forest Green MATTE | AT-11056



Midnight Blue MATTE | AT-11057



MATTE | AT-11054



Turquoise MATTE | AT-11055

### Player's Choice cómmunity created with love



Jet MATTE | AT-11024



Sapphire MATTE | AT-11028



**Emerald** MATTE |