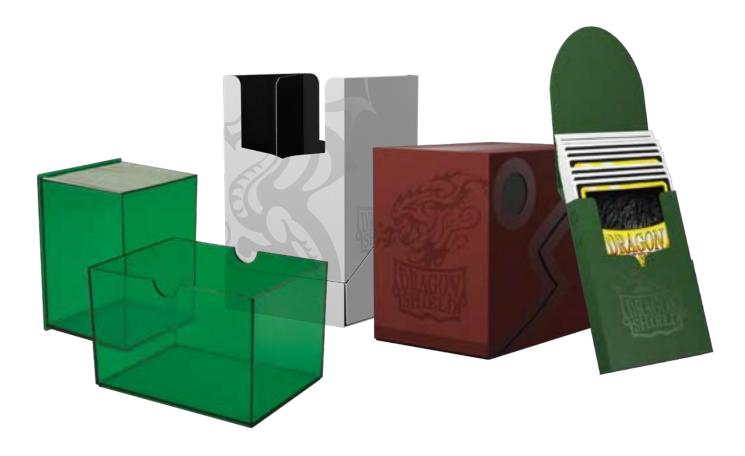

# Three different playmat widths

Depending on your available space, you can limit the playmat size to fit on a small plane- or train table or on your lap.

Dragon Shield Deck Boxes are a range of sturdy and reliable products with a multitude of clever features to make your gaming life easier.

Ranging from our small Cube Shells – perfect for cube drafting or holding tokens/dice, to the large Double Shells and Four Compartment Boxes, there's a solution to every deck's need. With a vast color selection, the tough part is not just the Deck Box itself, but rather choosing your flavor.

All Dragon Shield Deck Boxes are PVC-free and archival safe. Have your pick.

# Cube Shell

Cube Shells are compact, sturdy deck boxes with a secure closing mechanism. Cube Shells are ideal as booster packs for cube drafting your favorite card games. They are also great boxes for sideboards, side decks, tokens, extra decks, or just to sort and order cards for board games. They can even be used for sending multiple cards in the mail. Cube Shells safeguard cards during shipment.

# Deck Shell

The Dragon Shield Deck Shell is a sturdy flip-case with a deep cut out. The lid won't pop open unexpectedly and can be placed underneath the box so it stays open, taking up minimal tabletop space and easy access to cards. The Deck Shell fits inside large Nest boxes and Magic Carpets. Each Deck Shell has a writing field on top for personalization and comes with a divider.

# Double Shell

The perfect commander companion. The Dragon Shield Double Shell is a sturdy deck box with two layers of protection all the way around. The lid wraps around the box for secure closure, can allowing the box to be set to stay open for easy access to cards. Cube Shells will fit inside.

# Strongbox

The Strongbox is made of strong acrylic, tough enough to withstand a dragon's fang. It features a tight-fitting lid which covers the entire box, making it completely dustand splash-proof. A discreet groove makes the boxes stackable.