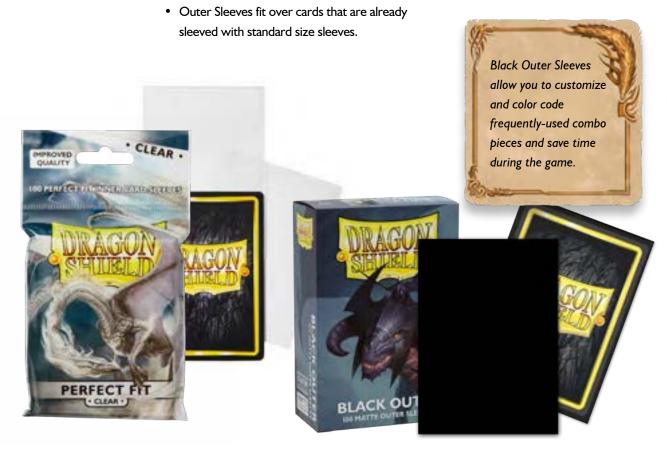

Dragon Shield's new Outer Sleeves provide an extra layer of protection and customization options for TCG players. Triple sleeving cards wards off dust, dirt, and spills. Clear Outer Sleeves also preserve precious art sleeves, while Black Outer Sleeves allow players to quickly sleeve up and combine decks sleeved in different colors. Black Outer Sleeves also allow players to color code their deck by changing the color of their inner sleeves.

• Each package contains 100 sleeves.