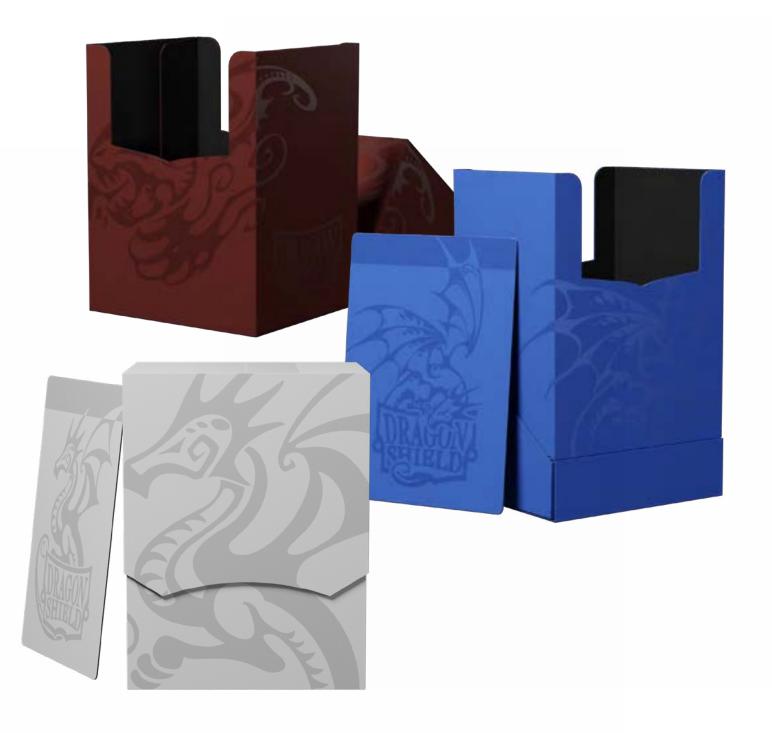

The original, durable Dragon Shield Sleeve. Smooth with a glossy back and unparalleled seal strength.

- 100 sleeves per box.
- For cards measuring 63x88mm ( $2\frac{1}{2} \times 3\frac{1}{2}$ ").
- Sturdy cardboard box, designed to fit 75+ sleeved cards.
- Label on top each box for easy organization.
- Generous writing field, spectacular dragon artwork, depicting a unique, dynamic world.
- Original, collectible stories included on each box.

Clear

Black CLASSIC | AT-10002

White CLASSIC | AT-10005

Brown CLASSIC | **AT-10011** 

Yellow CLASSIC | AT-10014

Crimson classic | **at-10021** 

Mint CLASSIC | AT-10025

Tangerine CLASSIC | **AT-10030** 

Blue CLASSIC | **AT-10003** 

Green Classic | **at-10004** 