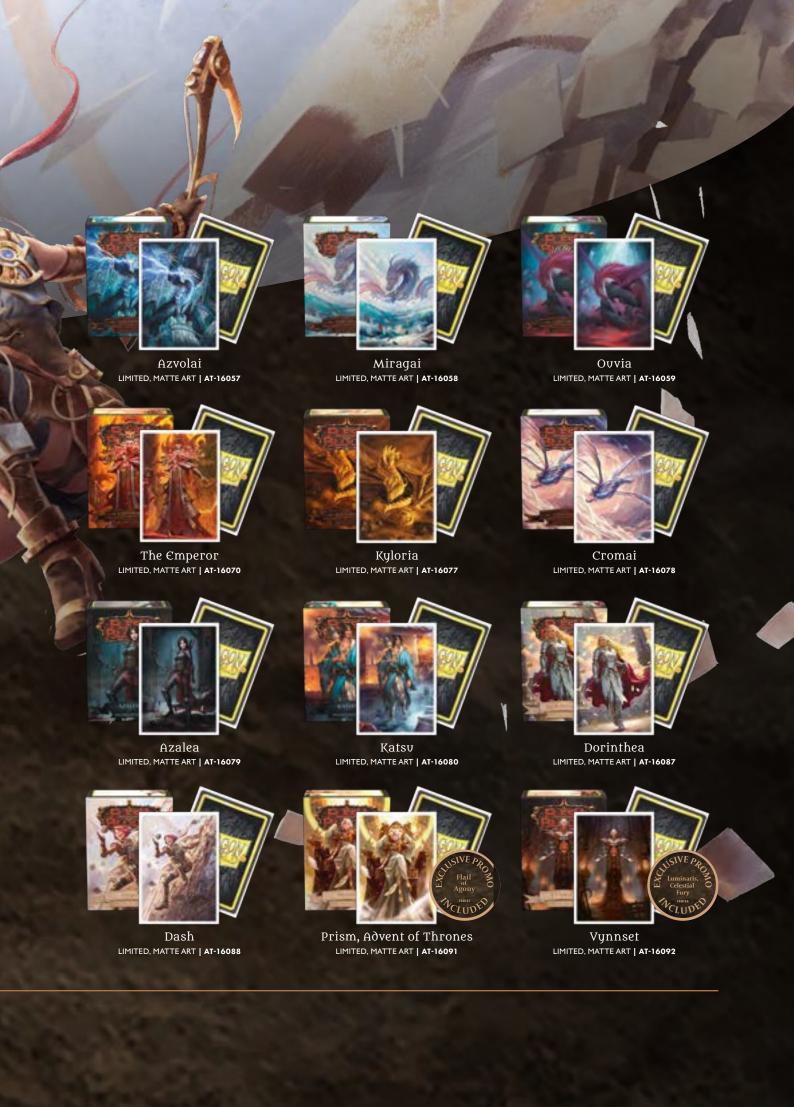

# **Fabled** art sleeves

Two riveting storylines collide as the Flesh and Blood TCG and Dragon Shield Rathe into the hands of fans around the world with official Flesh and Blood Dragon Shield card sleeves. Sharing a common passion for gaming, superb dedicated to keeping your cards safe whether playing at official events, or for fun with friends.

Dromai LIMITED, MATTE ART | AT-16050

Oldhim LIMITED, MATTE ART | AT-16040

LIMITED, MATTE ART | AT-16042

Fai LIMITED, MATTE ART | AT-16051

Lexi LIMITED, MATTE ART | AT-16041

Prism LIMITED, MATTE ART | AT-16043

**Iyslander** LIMITED, MATTE ART | AT-16052