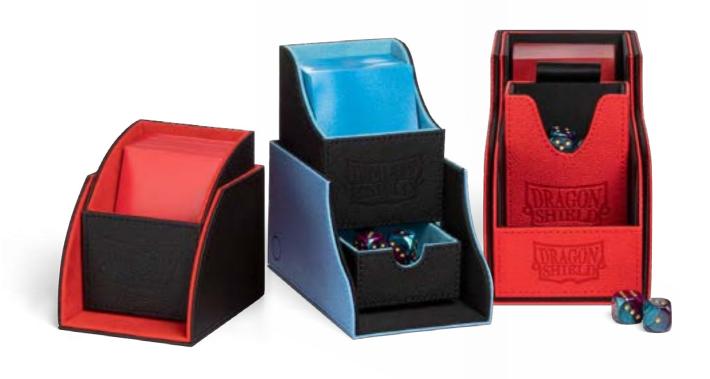

# Cube Shell

Cube Shells are compact, sturdy deck boxes with a secure closing mechanism. Cube Shells are ideal as booster packs for cube drafting your favorite card games. They are also great boxes for sideboards, side decks, tokens, extra decks, or just to sort and order cards for board games. They can even be used for sending multiple cards in the mail. Cube Shells safeguard cards during shipment.

- The new design allows cards to slide in and out unobstructed.
- Each Cube Shell has a writing field on the bottom for personalization.
- Secure closing mechanism.

Shadow Black CUBE SHELL | AT-30524

Ashen White CUBE SHELL | AT-30535

#### Easy fit!

Cube Shells are compatible with Magic Carpets, Deck Shells & Double Shells.

Blood Red Cube shell | AT-30550

Forest Green
CUBE SHELL | AT-30551

Midnight Blue

# Deck Shell

The Dragon Shield Deck Shell is a sturdy flip-case with a deep cut out. The lid won't pop open unexpectedly and can be placed underneath the box so it stays open, taking up minimal tabletop space and easy access to cards. The Deck Shell fits inside large Nest boxes and Magic Carpets. Each Deck Shell has a writing field on top for personalization and comes with a divider.

#### The Deck Shell fits:

- 98 cards in Dragon Shield Matte Sleeves.
- 84 cards in regular Perfect Fit and Dragon Shield Matte Sleeves.
- 79 cards in Sealable Perfect Fit and Dragon Shield Matte Sleeves.
- Fits in our Nest deck boxes and Magic Carpets.