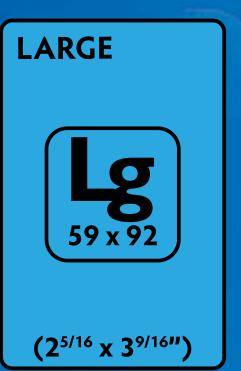

## **EXTRA LARGE**

 $(2^{9/16} \times 3^{15/16"})$ 

Medium
CLEAR | AT-10403

Small CLEAR | AT-10404

Mini CLEAR | **AT-10405** 

Standard CLEAR | **AT-10406** 

Extra Large

Oversize CLEAR | AT-10408

Square CLEAR | AT-10409

Tarot CLEAR | AT-10410

Large Non-glare | **AT-10422** 

Medium NON-GLARE | AT-10423

Small NON-GLARE | AT-10424

Mini NON-GLARE | AT-10425

Standard
NON-GLARE | AT-10426

Extra Large NON-GLARE | AT-10427

Oversize non-glare | **at-10428** 