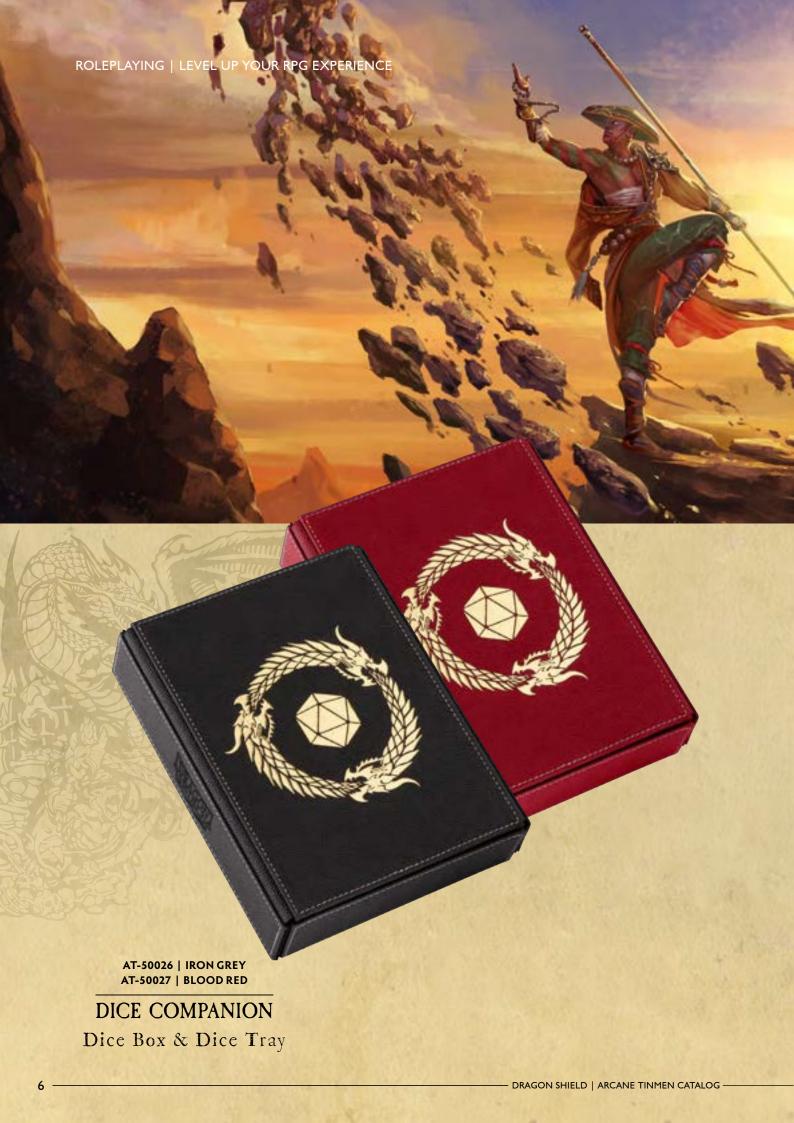

| 69      |
| Deck Shell                                 | 70      |
| Double Shell                               | 72      |
| Strongbox                                  | 74      |
| CARD ALBUMS   BINDERS AND PORTFOLIOS       | ··· 76  |
| Card Codex Zipster Binder                  | 77      |
| Dragon Skin Zipster Binders and Portfolios | 78      |
| Card Codex Portfolio                       | 80      |
| Slipcase Binder                            | 82      |
| Pocket Pages                               | 83      |
| MISCELLANEOUS   GAMING ACCESSORIES         | ··· 84  |
| LICENSED PRODUCTS                          | ·· 86   |
| BOARD GAME SLEEVES                         | 96      |





ROLEPLAYING

# LEVEL UP YOUR RPG EXPERIENCE

The Adventure Begins with Us













AT-50021 | IRON GREY AT-50022 | BLOOD RED

GAME MASTER SCREEN

3 panels, endless adventures



















The #I sleeve for Trading Card Games – the textured back allows for a great and effortless shuffle.

- 100 sleeves per box.
- For cards measuring  $63x88 \text{ mm} (2\frac{1}{2} \times 3\frac{1}{2})$ .
- Matte texture allows for perfect shuffling and outstanding durability.
- Sturdy cardboard box, designed to fit 75+ sleeved cards.
- Generous writing field on top of each box for easy organization.















Blood Red MATTE | AT-11050



Forest Green MATTE | AT-11056



Midnight Blue MATTE | AT-11057



MATTE | AT-11054



Turquoise MATTE | AT-11055

### Player's Choice cómmunity created with love



Jet MATTE | AT-11024



Sapphire MATTE | AT-11028



**Emerald**