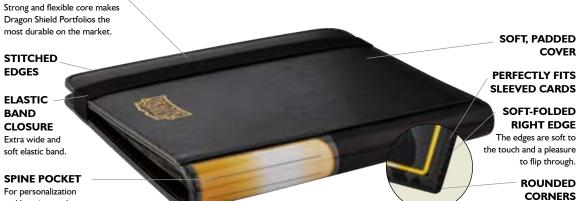

# Card Codex Portfolios

Strong soft-cover binders with fixed pages.

- Soft, padded cover with a wide elastic closure band.
- · Ultra clear polypropylene pockets on a black, textured backing.
- · Index card and clear spine pocket included.
- Acryllic sheet inside the cover for added protection.
- All pages have a soft folded right edge and rounded corners.
- Spectacular dragon artwork.
- Original, collectible stories included on the packaging.

#### Size specifications:

Portfolio 80: 20 fixed 4-Pocket Pages Portfolio 160: 20 fixed 8-Pocket Pages Portfolio 360: 20 fixed 18-Pocket Pages Portfolio 576: 24 fixed 24-Pocket Pages

**REINFORCED COVER** 

- Smooth fitted binder of the highest quality.
- Solid, three-point D-ring mechanism.
- Compressor bar included to keep your pages in check.
- 3mm thick slipcase ensures your binder stays in pristine quality year after year.
- Tough, yet easy-to-clean high-gloss print.
- Spectacular dragon artwork, depicting a unique, dynamic world.
- · Original, collectible stories included.

'Procul' SLIPCASE BINDER | AT-33505

'Groan'
SLIPCASE BINDER | AT-33502

ROUNDED CORNERS