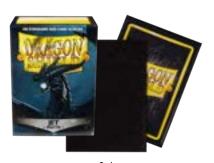

The original, durable Dragon Shield Sleeve. Smooth with a glossy back and unparalleled seal strength.

- 100 sleeves per box.
- For cards measuring 63x88mm ( $2\frac{1}{2} \times 3\frac{1}{2}$ ").
- Sturdy cardboard box, designed to fit 75+ sleeved cards.
- Label on top each box for easy organization.
- Generous writing field, spectacular dragon artwork, depicting a unique, dynamic world.
- Original, collectible stories included on each box.

Clear

Black CLASSIC | AT-10002

White CLASSIC | AT-10005

Brown CLASSIC | **AT-10011** 

Yellow CLASSIC | AT-10014

Crimson classic | **at-10021** 

Mint CLASSIC | AT-10025

Tangerine CLASSIC | **AT-10030** 