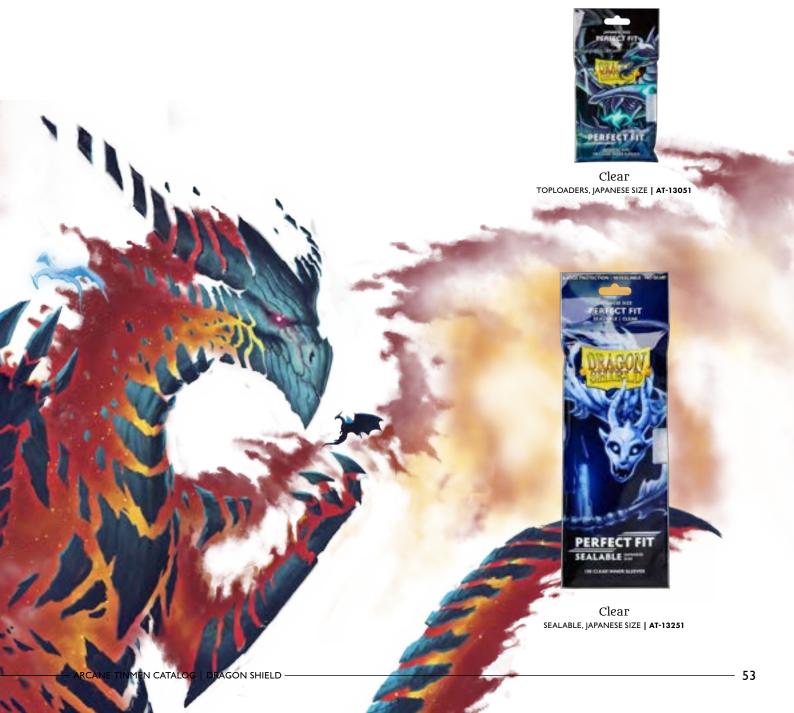

## Double- and Triple-Sleeving

Perfect fit sleeves are available in many varieties so players have plenty of options and can double or triple-sleeve according to their own needs or tastes.

Clear
TOPLOADERS | AT-13001