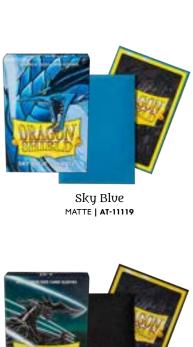

Blood Red MATTE | AT-11050

Forest Green MATTE | AT-11056

Midnight Blue MATTE | AT-11057

MATTE | AT-11054

Turquoise MATTE | AT-11055