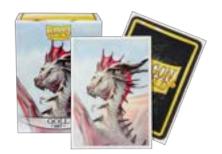

Glacier MATTE DUAL | **AT-15031** 

Crypt matte dual | **at-15052** 

Peach
MATTE DUAL | AT-15053

Ember Matte dual | **AT-15054** 

Fury matte dual | **at-15055** 

Wraith MATTE DUAL | AT-15056

Dragon Shield Art Sleeves feature unparalleled quality due to the state-of-the-art printing techniques used in production. Art is printed directly onto the sleeve which avoids whitening edges, peeling images, cracks, or creases while ensuring the durability of the print.

Art Sleeves can be found with the lightly textured Brushed backs with edge-to-edge printing, the familiar Matte texture, and even on solid-colored or Dual sleeves in some cases.

- 100 sleeves per box.
- For cards measuring  $63x88mm (2\frac{1}{2} \times 3\frac{1}{2})$ .
- Collect all of the original, gorgeous fantasy artwork.
- Original, collectible stories included on each box.
- Can also be used as a stylish outer-sleeve for our Japanese sized sleeves.