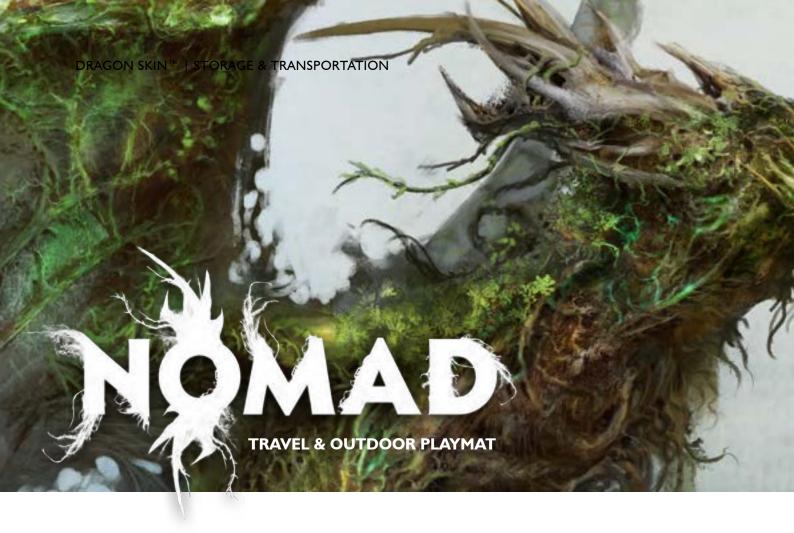

The NOMAD™ is an outdoor and travel playmat that offers an elegant solution to playing outdoors and in typically inconvenient spaces.

The NOMAD opens like a book. Lift the elastic strap and open to reveal three rows of clear, sturdy pockets that hold your cards in place during play. The strap is then used to hold your deck in place while playing. Dedicate each row or section to suit your favorite TCG battlefield.

Embody the nomadic spirit of adventure and play with your friends wherever you are.

Black / Black NOMAD | AT-49006

Forest Green / Black NOMAD | AT-49008

Midnight Blue / Black NOMAD | AT-49009

#### Play on the go

On the bus, the train or even while sitting on the back of a flying dragon. The NOMAD keeps your cards in the game and on the playmat.

### Picnic-friendly

The NOMAD lets you play outside on windy days and provides an even and sturdy playing surface regardless of available table space.

#### Move the game

The stiff playmat can easily be picked up and moved to another location – even with cards and counters still on the playmat! Need to move on? Quick save.

# Three different playmat widths

Depending on your available space, you can limit the playmat size to fit on a small plane- or train table or on your lap.

Dragon Shield Deck Boxes are a range of sturdy and reliable products with a multitude of clever features to make your gaming life easier.