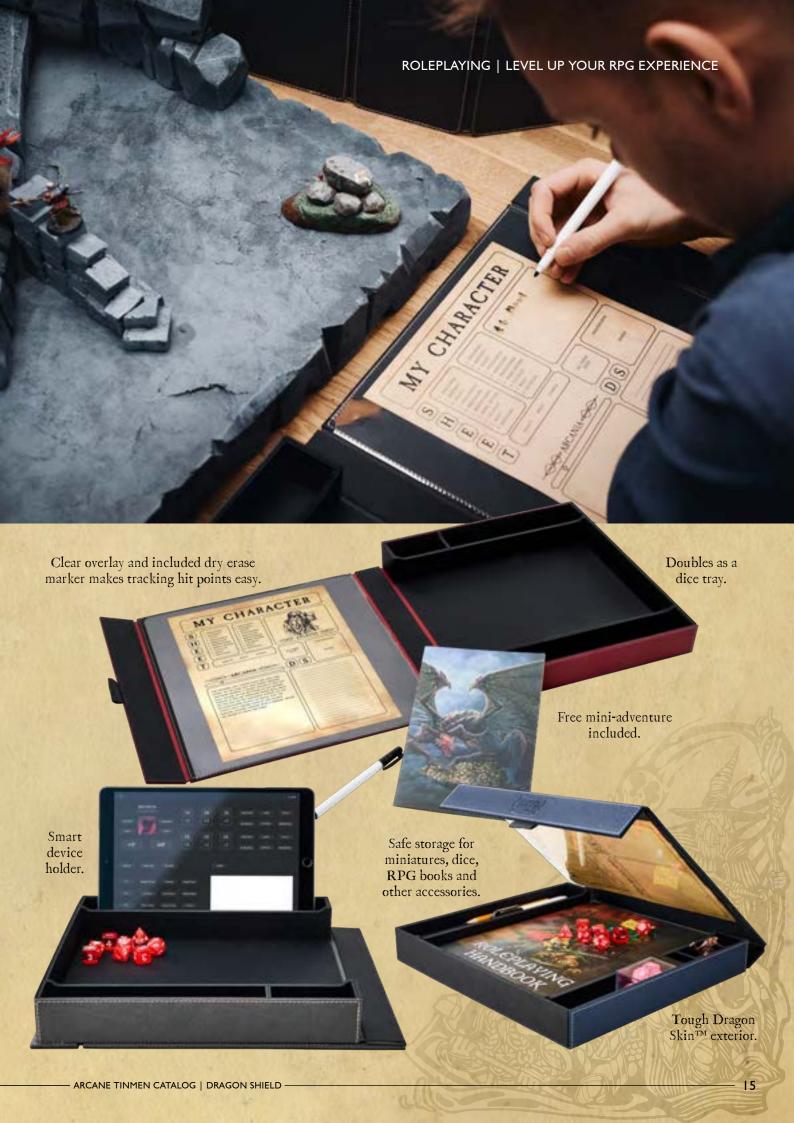

# Double the space - half the size

Life Ledger is a deck box friendly scorepad with a cover in tough Dragon Skin. It fits inside most Dragon Shield Deck Boxes.

Use both sides of the scorepad to keep track of life, points and totals. 3 scorepads included. Reload with Refills.

Black / Black
LIFE LEDGER | AT-49101

Forest Green / Black LIFE LEDGER | AT-49III

Midnight Blue / Black LIFE LEDGER | AT-49112

Series #1 CARD DIVIDER | **AT-02101** 

Label pack #1 LABEL PACK | AT-02001

Scorepad Refills