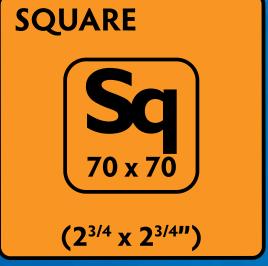

### **OVERSIZE**

 $(2^{3/4} \times 4^{3/4"})$ 

Medium
CLEAR | AT-10403

Small CLEAR | AT-10404

Mini CLEAR | **AT-10405** 

Standard CLEAR | **AT-10406** 

Extra Large

Oversize CLEAR | AT-10408

Square CLEAR | AT-10409

Tarot CLEAR | AT-10410

Square Non-glare | **AT-10429** 

Tarot non-glare | **at-10430** 