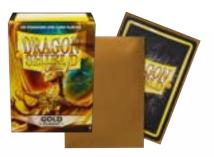

### Metallic Sleeves

The metallic look of these sleeves make you stand out from the crowd as they shine like a dragon's treasure.

Gold CLASSIC | **AT-10006** 

Silver CLASSIC | **AT-10008** 

Copper classic | AT-10016