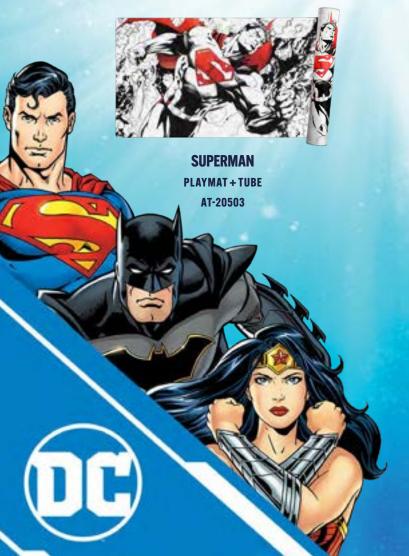

### **SUPERMAN TCG ACCESSORIES**

# THE MAN OF STEEL

SUPERMAN (Red/White)

100 Standard Size Matte Dual art Sleeves

At-16076

SUPERMAN (Full Color)

100 Standard Size Matte Dual art Sleeves

At-16085

SUPERMAN 360 CARD PORTFOLIO AT-34005