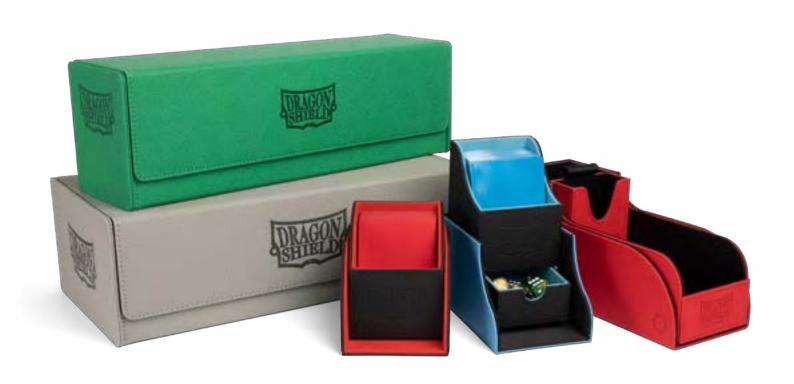

# Cube Shell

Cube Shells are compact, sturdy deck boxes with a secure closing mechanism. Cube Shells are ideal as booster packs for cube drafting your favorite card games. They are also great boxes for sideboards, side decks, tokens, extra decks, or just to sort and order cards for board games. They can even be used for sending multiple cards in the mail. Cube Shells safeguard cards during shipment.

- The new design allows cards to slide in and out unobstructed.
- Each Cube Shell has a writing field on the bottom for personalization.
- Secure closing mechanism.

Shadow Black CUBE SHELL | AT-30524

Ashen White CUBE SHELL | AT-30535

#### Easy fit!

Cube Shells are compatible with Magic Carpets, Deck Shells & Double Shells.

Blood Red Cube shell | AT-30550

Forest Green
CUBE SHELL | AT-30551

Midnight Blue

# Deck Shell

The Dragon Shield Deck Shell is a sturdy flip-case with a deep cut out. The lid won't pop open unexpectedly and can be placed underneath the box so it stays open, taking up minimal tabletop space and easy access to cards. The Deck Shell fits inside large Nest boxes and Magic Carpets. Each Deck Shell has a writing field on top for personalization and comes with a divider.

#### The Deck Shell fits:

- 98 cards in Dragon Shield Matte Sleeves.
- 84 cards in regular Perfect Fit and Dragon Shield Matte Sleeves.
- 79 cards in Sealable Perfect Fit and Dragon Shield Matte Sleeves.
- Fits in our Nest deck boxes and Magic Carpets.

# Double Shell

The perfect commander companion. The Dragon Shield Double Shell is a sturdy deck box with two layers of protection all the way around. The lid wraps around the box for secure closure, can allowing the box to be set to stay open for easy access to cards. Cube Shells will fit inside.

The Double Shell fits inside large Nest boxes and Magic Carpets. Each Double Shell has a writing field on the back for personalization and comes with a divider.

#### The Double Shell fits:

- 153 cards in Dragon Shield Matte Sleeves.
- 131 cards in regular Perfect Fit and Dragon Shield Matte Sleeves.
- 123 cards in Sealable Perfect Fit and Dragon Shield Matte Sleeves.