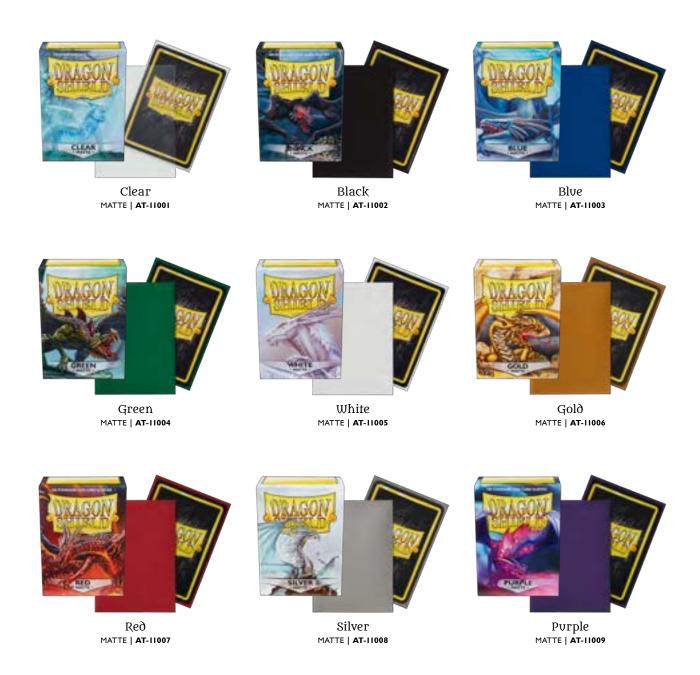

- 100 sleeves per box.
- For cards measuring  $63x88 \text{ mm} (2\frac{1}{2} \times 3\frac{1}{2})$ .
- Matte texture allows for perfect shuffling and outstanding durability.
- Sturdy cardboard box, designed to fit 75+ sleeved cards.
- Generous writing field on top of each box for easy organization.

Blood Red MATTE | AT-11050

Forest Green MATTE | AT-11056

Midnight Blue MATTE | AT-11057

MATTE | AT-11054

Turquoise MATTE | AT-11055

### Player's Choice cómmunity created with love

Jet MATTE | AT-11024

Sapphire MATTE | AT-11028

**Emerald** MATTE | **AT-11036** 

Sleeves with gem-style sparkly backs

Ruby MATTE | AT-11037

Pink Diamond MATTE | AT-11039