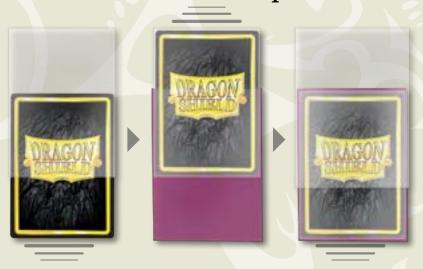

Dragon Shield Matte Dual sleeves are completely black inside merged with a beautiful solid color back and feature the world-renowned, buttery smooth shuffle feel of our Matte Sleeves. This makes for one of the most praised sleeves in modern history, an instant fan favorite!

All Dual colors are fully opaque, making them excellent for tournament play while the black interior provides an elegant backdrop for cards, letting the art stand out.

#### **BLACK INTERIOR**

BEAUTIFUL BLACK FRAME FOR YOUR CARDS

#### **COLORFUL BACK**

AVAILABLE IN ELEVEN BRIGHT COLORS

#### **FULLY OPAQUE**

SAFE PLAY WITH DOUBLE-FACED CARDS

#### **BOTH SIZES**

STANDARD OR JAPANESE? THERE IS A DUAL FOR YOU.