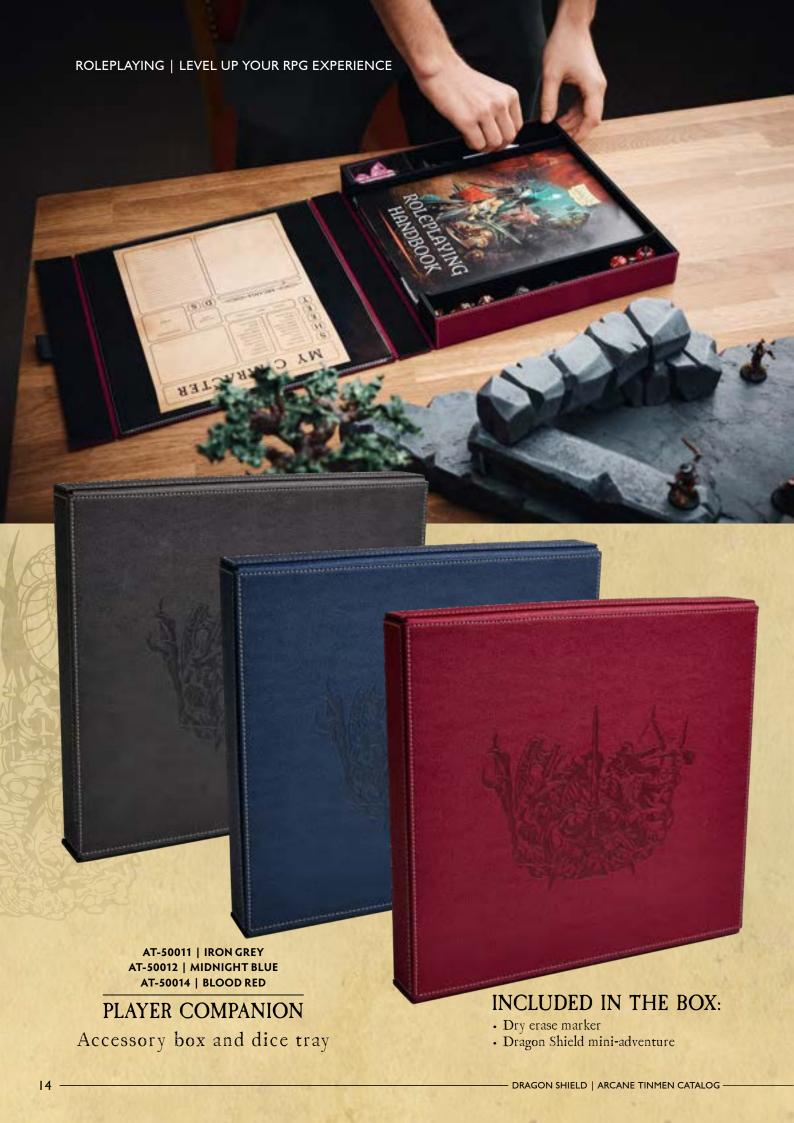

# Double the space - half the size

Life Ledger is a deck box friendly scorepad with a cover in tough Dragon Skin. It fits inside most Dragon Shield Deck Boxes.

Use both sides of the scorepad to keep track of life, points and totals. 3 scorepads included. Reload with Refills.

Black / Black
LIFE LEDGER | AT-49101

Forest Green / Black LIFE LEDGER | AT-49III

Midnight Blue / Black LIFE LEDGER | AT-49112

Series #1 CARD DIVIDER | **AT-02101** 

Label pack #1 LABEL PACK | AT-02001

Scorepad Refills