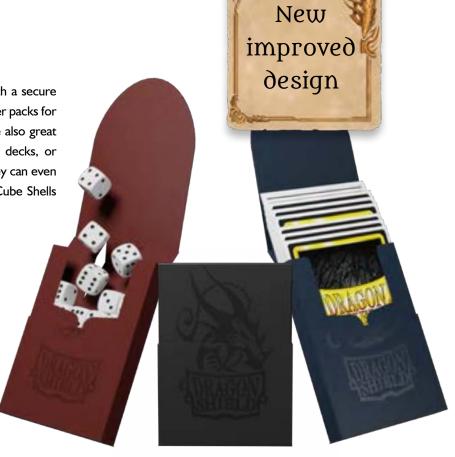

# LEVEL UP YOUR RPG EXPERIENCE

The Adventure Begins with Us

AT-50021 | IRON GREY AT-50022 | BLOOD RED

GAME MASTER SCREEN

3 panels, endless adventures

The #I sleeve for Trading Card Games – the textured back allows for a great and effortless shuffle.

# Cube Shell

Cube Shells are compact, sturdy deck boxes with a secure closing mechanism. Cube Shells are ideal as booster packs for cube drafting your favorite card games. They are also great boxes for sideboards, side decks, tokens, extra decks, or just to sort and order cards for board games. They can even be used for sending multiple cards in the mail. Cube Shells safeguard cards during shipment.

- The new design allows cards to slide in and out unobstructed.
- Each Cube Shell has a writing field on the bottom for personalization.
- Secure closing mechanism.

Shadow Black CUBE SHELL | AT-30524

Ashen White CUBE SHELL | AT-30535