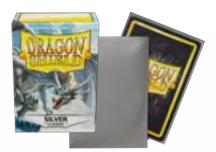

### Metallic Sleeves

The metallic look of these sleeves make you stand out from the crowd as they shine like a dragon's treasure.

Gold CLASSIC | **AT-10006** 

Silver CLASSIC | **AT-10008** 

Copper classic | AT-10016