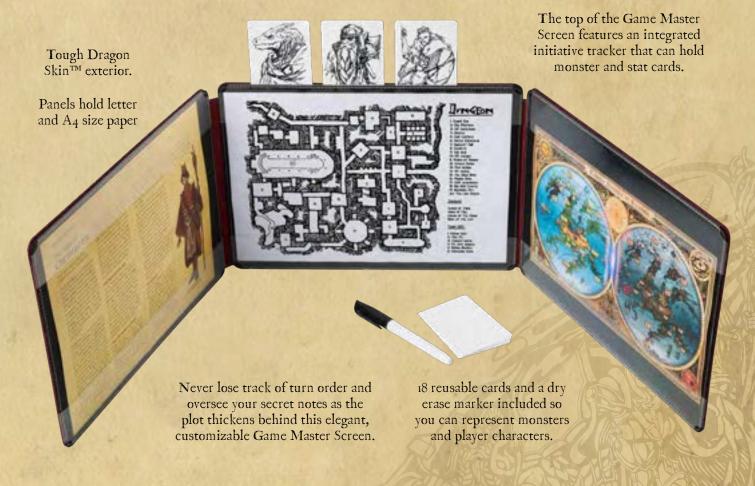

# LEVEL UP YOUR RPG EXPERIENCE

The Adventure Begins with Us

AT-50021 | IRON GREY AT-50022 | BLOOD RED

GAME MASTER SCREEN

3 panels, endless adventures

The #I sleeve for Trading Card Games – the textured back allows for a great and effortless shuffle.