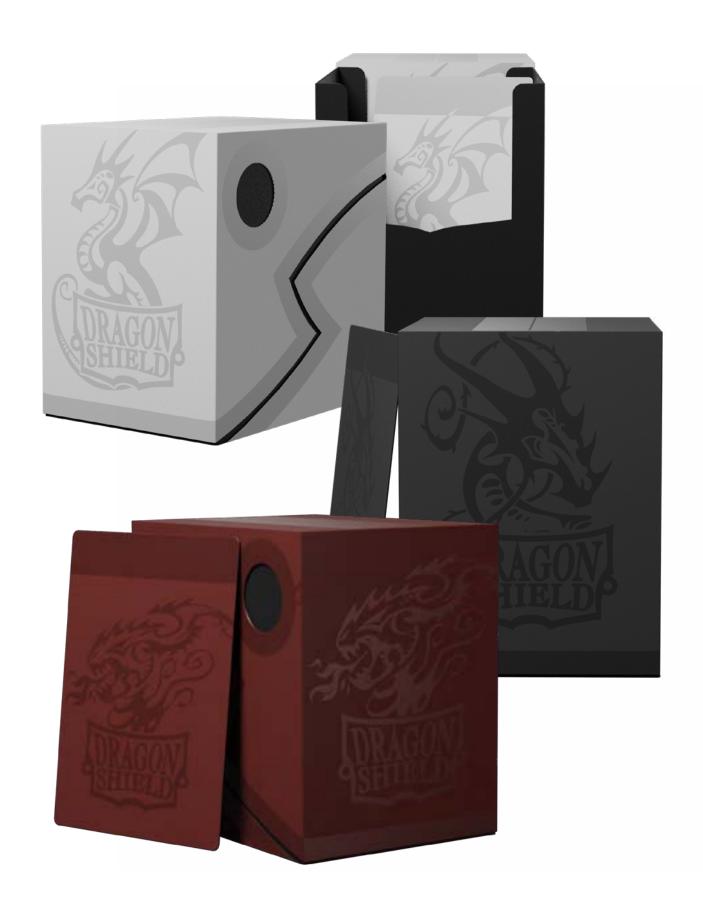

# Cube Shell

Cube Shells are compact, sturdy deck boxes with a secure closing mechanism. Cube Shells are ideal as booster packs for cube drafting your favorite card games. They are also great boxes for sideboards, side decks, tokens, extra decks, or just to sort and order cards for board games. They can even be used for sending multiple cards in the mail. Cube Shells safeguard cards during shipment.

- The new design allows cards to slide in and out unobstructed.
- Each Cube Shell has a writing field on the bottom for personalization.
- Secure closing mechanism.

Shadow Black CUBE SHELL | AT-30524

Ashen White CUBE SHELL | AT-30535

#### Easy fit!

Cube Shells are compatible with Magic Carpets, Deck Shells & Double Shells.

Blood Red Cube shell | AT-30550

Forest Green
CUBE SHELL | AT-30551

Midnight Blue

# Deck Shell

The Dragon Shield Deck Shell is a sturdy flip-case with a deep cut out. The lid won't pop open unexpectedly and can be placed underneath the box so it stays open, taking up minimal tabletop space and easy access to cards. The Deck Shell fits inside large Nest boxes and Magic Carpets. Each Deck Shell has a writing field on top for personalization and comes with a divider.

# Double Shell

The perfect commander companion. The Dragon Shield Double Shell is a sturdy deck box with two layers of protection all the way around. The lid wraps around the box for secure closure, can allowing the box to be set to stay open for easy access to cards. Cube Shells will fit inside.

The Double Shell fits inside large Nest boxes and Magic Carpets. Each Double Shell has a writing field on the back for personalization and comes with a divider.