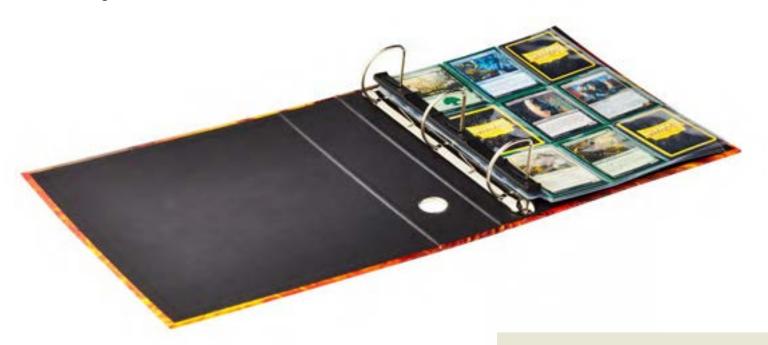

# Card Codex Portfolios

Strong soft-cover binders with fixed pages.

- Soft, padded cover with a wide elastic closure band.
- · Ultra clear polypropylene pockets on a black, textured backing.
- · Index card and clear spine pocket included.
- Acryllic sheet inside the cover for added protection.
- All pages have a soft folded right edge and rounded corners.
- Spectacular dragon artwork.
- Original, collectible stories included on the packaging.

#### Size specifications:

Portfolio 80: 20 fixed 4-Pocket Pages Portfolio 160: 20 fixed 8-Pocket Pages Portfolio 360: 20 fixed 18-Pocket Pages Portfolio 576: 24 fixed 24-Pocket Pages

**REINFORCED COVER** 

and keeping track of your collection.

Black PORTFOLIO 80 | AT-35002

'Dyrkottr, Young'

A strong portfolio with your favorite collection

Black PORTFOLIO 160 | AT-36002

'Peah'
PORTFOLIO 160 | AT-36004

'Dorna' PORTFOLIO 360 | AT-34414

Black PORTFOLIO 360 | AT-34002

'Wanderer' PORTFOLIO 360 | AT-34402

'Rendshear' PORTFOLIO 360 | AT-34807

Black PORTFOLIO 576 | AT-37002