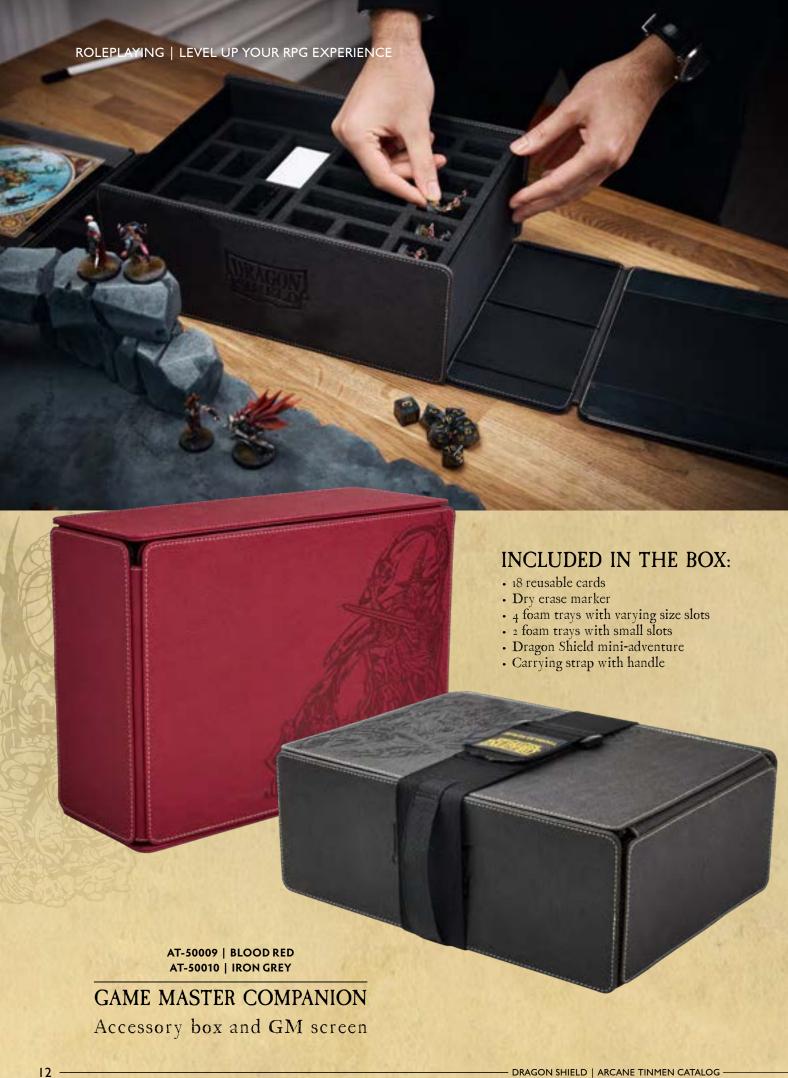

| 72      |
| Strongbox                                  | 74      |
| CARD ALBUMS   BINDERS AND PORTFOLIOS       | ··· 76  |
| Card Codex Zipster Binder                  | 77      |
| Dragon Skin Zipster Binders and Portfolios | 78      |
| Card Codex Portfolio                       | 80      |
| Slipcase Binder                            | 82      |
| Pocket Pages                               | 83      |
| MISCELLANEOUS   GAMING ACCESSORIES         | ··· 84  |
| LICENSED PRODUCTS                          | ·· 86   |
| BOARD GAME SLEEVES                         | 96      |





ROLEPLAYING

# LEVEL UP YOUR RPG EXPERIENCE

The Adventure Begins with Us













AT-50021 | IRON GREY AT-50022 | BLOOD RED

GAME MASTER SCREEN

3 panels, endless adventures



















The #I sleeve for Trading Card Games – the textured back allows for a great and effortless shuffle.

- 100 sleeves per box.
- For cards measuring  $63x88 \text{ mm} (2\frac{1}{2} \times 3\frac{1}{2})$ .
- Matte texture allows for perfect shuffling and outstanding durability.
- Sturdy cardboard box, designed to fit 75+ sleeved cards.
- Generous writing field on top of each box for easy organization.















Blood Red MATTE | AT-11050



Forest Green MATTE | AT-11056



Midnight Blue MATTE | AT-11057



MATTE | AT-11054



Turquoise MATTE | AT-11055

### Player's Choice cómmunity created with love



Jet MATTE | AT-11024



Sapphire MATTE | AT-11028



**Emerald** MATTE | **AT-11036** 

Sleeves with gem-style sparkly backs



Ruby MATTE | AT-11037



Pink Diamond MATTE |