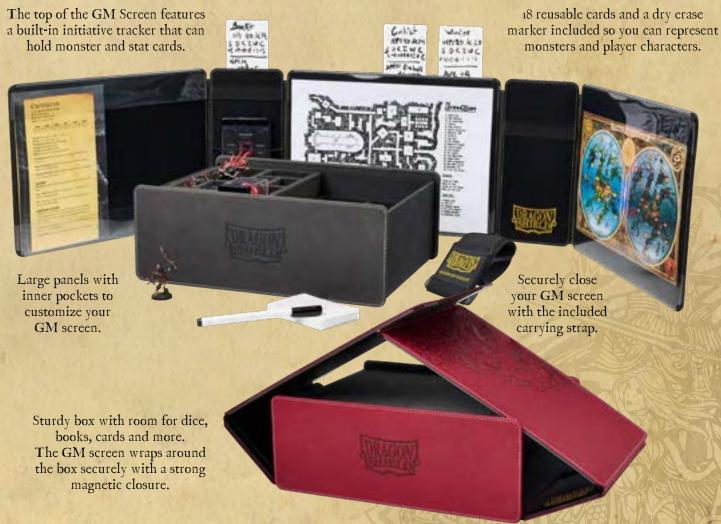

# LEVEL UP YOUR RPG EXPERIENCE

The Adventure Begins with Us

AT-50021 | IRON GREY AT-50022 | BLOOD RED

GAME MASTER SCREEN

3 panels, endless adventures

The #I sleeve for Trading Card Games – the textured back allows for a great and effortless shuffle.