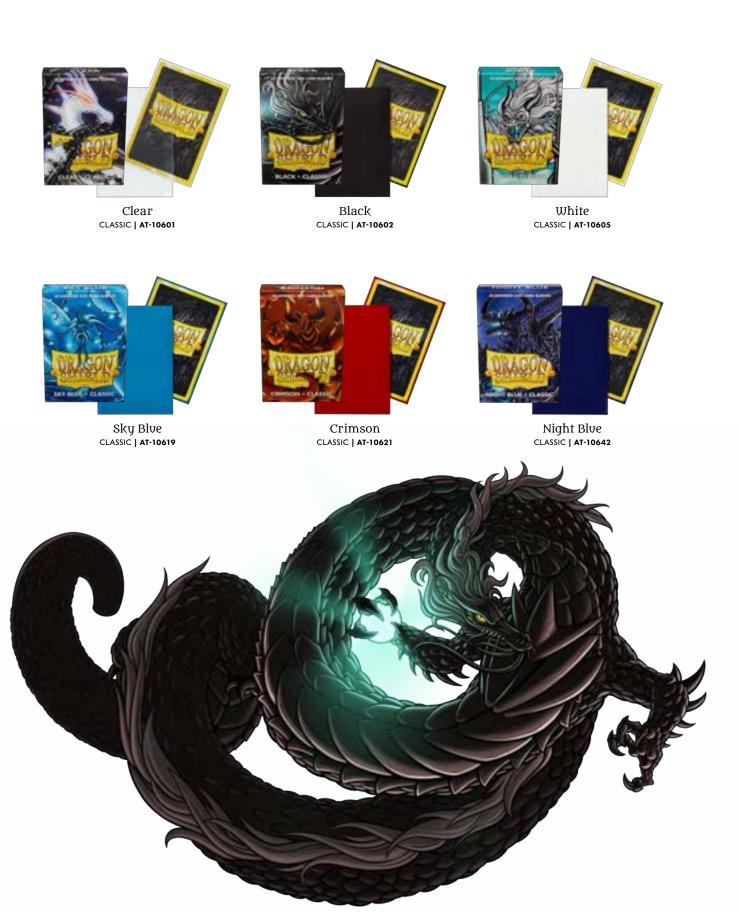

The original, durable Dragon Shield Sleeve. Smooth with a glossy back and unparalleled seal strength.

- 100 sleeves per box.
- For cards measuring 63x88mm ( $2\frac{1}{2} \times 3\frac{1}{2}$ ").
- Sturdy cardboard box, designed to fit 75+ sleeved cards.
- Label on top each box for easy organization.
- Generous writing field, spectacular dragon artwork, depicting a unique, dynamic world.
- Original, collectible stories included on each box.

Clear

Black CLASSIC | AT-10002

White CLASSIC | AT-10005

Brown CLASSIC | **AT-10011** 

Yellow CLASSIC | AT-10014

Crimson classic | **at-10021** 

Mint CLASSIC | AT-10025

Tangerine CLASSIC | **AT-10030** 

Blue CLASSIC | **AT-10003** 

Green Classic | **at-10004** 

### Metallic Sleeves

The metallic look of these sleeves make you stand out from the crowd as they shine like a dragon's treasure.

Gold CLASSIC | **AT-10006** 

Silver CLASSIC | **AT-10008** 

Copper classic | AT-10016