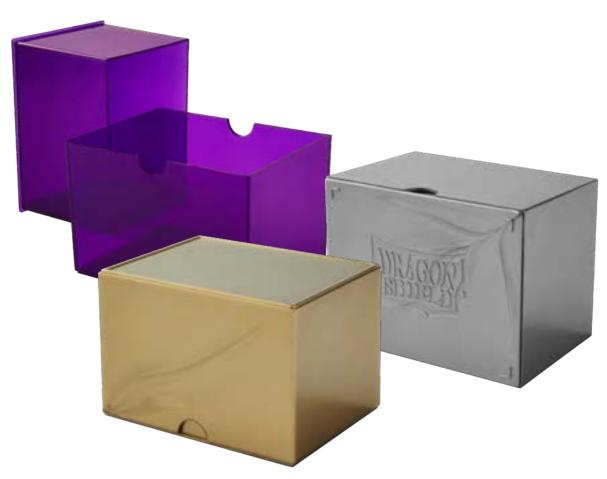

# Strongbox

The Strongbox is made of strong acrylic, tough enough to withstand a dragon's fang. It features a tight-fitting lid which covers the entire box, making it completely dustand splash-proof. A discreet groove makes the boxes stackable.

The Strongbox fits inside large Nest boxes and Magic Carpets.

#### Strongbox fits:

- 118 cards in Dragon Shield Matte Sleeves.
- 101 cards in regular Perfect Fit and Dragon Shield Matte Sleeves.
- 94 cards in Sealable Perfect Fit and Dragon Shield Matte Sleeves.

### Boxes with solid colors

### Boxes with transparent colors

STRONG BOX | AT-20001

STRONG BOX | AT-20003

Red STRONG BOX | AT-20007

Purple STRONG BOX | AT-20009

The ultimate way to protect and display your collection – the Dragon Shield Binders and Portfolios with our custom designed Pocket Pages perfectly store your cards, sleeved or unsleeved, making it easy for you to flip through or display your favorite cards.