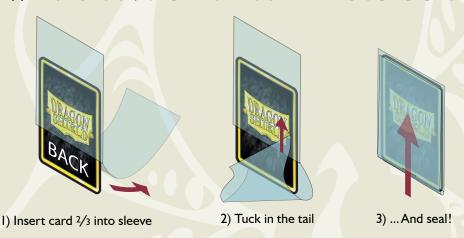

## Three sleeves mean triple protection

Double-sleeving cards adds an extra layer of protection against dust, dirt, and spills. Triple-sleeving takes this to the next level. First, use a Perfect Fit inner sleeve, then a regular sleeve of your choice, and finally, an Outer Sleeve for complete protection. For maximum effect, sleeve openings should be opposite each other; if the Perfect Fit sleeve has its opening at the top of the card, the regular sleeve should have its opening at the bottom. When triple-sleeving, the middle sleeve's opening should be opposite to the other sleeves.

### How to sleeve a Perfect Fit Sealable