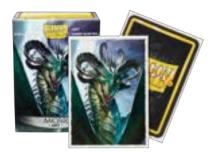

Glacier MATTE DUAL | **AT-15031** 

Crypt matte dual | **at-15052** 

Peach
MATTE DUAL | AT-15053

Ember Matte dual | **AT-15054** 

Fury matte dual | **at-15055** 

Wraith MATTE DUAL | AT-15056

Dragon Shield Art Sleeves feature unparalleled quality due to the state-of-the-art printing techniques used in production. Art is printed directly onto the sleeve which avoids whitening edges, peeling images, cracks, or creases while ensuring the durability of the print.

Art Sleeves can be found with the lightly textured Brushed backs with edge-to-edge printing, the familiar Matte texture, and even on solid-colored or Dual sleeves in some cases.

- 100 sleeves per box.
- For cards measuring  $63x88mm (2\frac{1}{2} \times 3\frac{1}{2})$ .
- Collect all of the original, gorgeous fantasy artwork.
- Original, collectible stories included on each box.
- Can also be used as a stylish outer-sleeve for our Japanese sized sleeves.