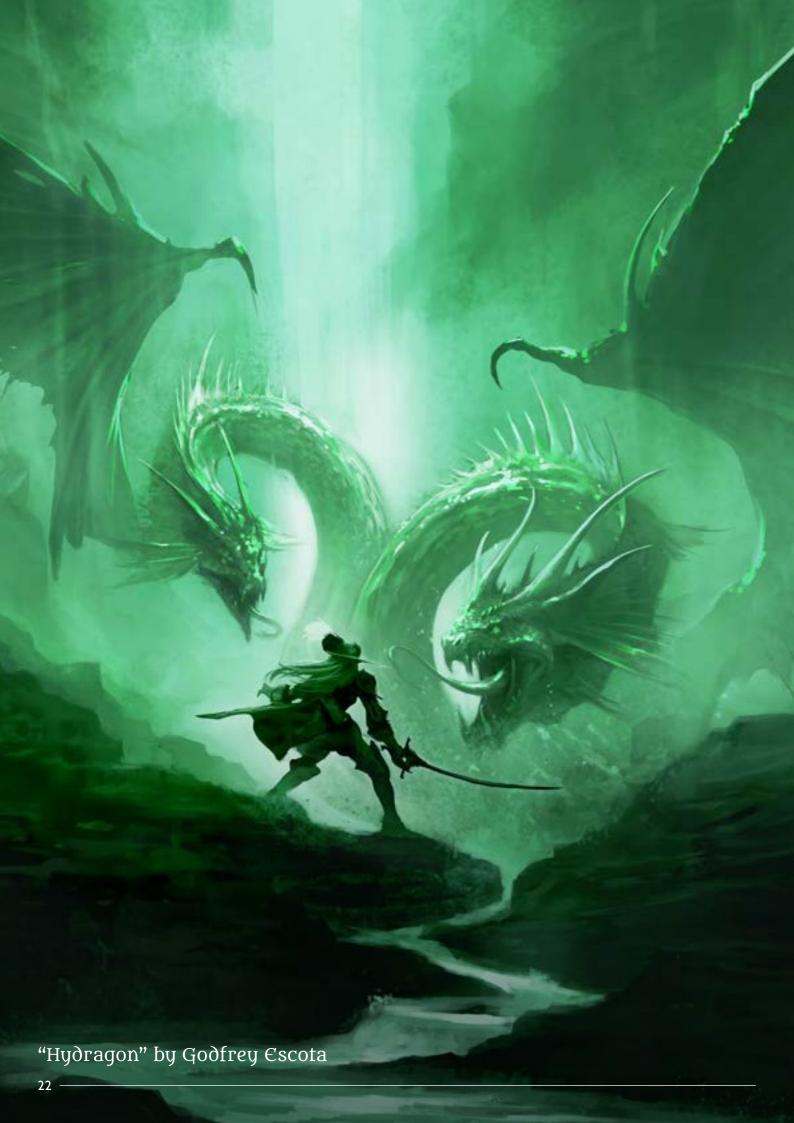

Dragon Shield Matte Dual sleeves are completely black inside merged with a beautiful solid color back and feature the world-renowned, buttery smooth shuffle feel of our Matte Sleeves. This makes for one of the most praised sleeves in modern history, an instant fan favorite!

All Dual colors are fully opaque, making them excellent for tournament play while the black interior provides an elegant backdrop for cards, letting the art stand out.