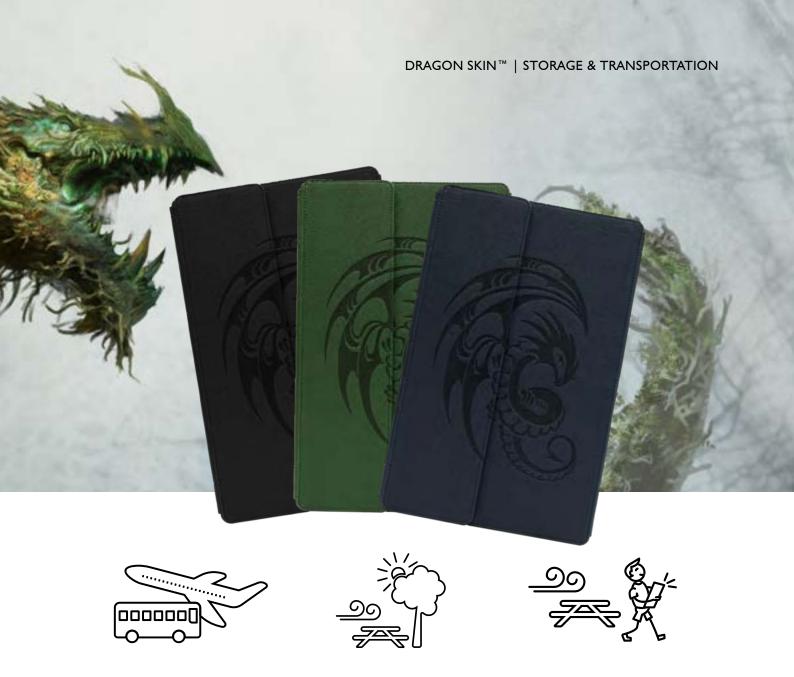

'Christmas Dragon 2022' PLAYMAT, LIMITED | AT-20510

The Dragon Shield Dragon Skin collection offers exclusive, high-end storage and transportation solutions for your favorite TCG.

The strong Dragon Skin exterior comes in a variety of colors accompanied by a smooth, satin-lined interior. Each box features clever design that allows for various uses and combinations. All deck boxes feature strong magnetic seals and can be mixed and matched to suit your personal style.

The NOMAD™ is an outdoor and travel playmat that offers an elegant solution to playing outdoors and in typically inconvenient spaces.

The NOMAD opens like a book. Lift the elastic strap and open to reveal three rows of clear, sturdy pockets that hold your cards in place during play. The strap is then used to hold your deck in place while playing. Dedicate each row or section to suit your favorite TCG battlefield.

#### Play on the go

On the bus, the train or even while sitting on the back of a flying dragon. The NOMAD keeps your cards in the game and on the playmat.

### Picnic-friendly

The NOMAD lets you play outside on windy days and provides an even and sturdy playing surface regardless of available table space.

#### Move the game

The stiff playmat can easily be picked up and moved to another location – even with cards and counters still on the playmat! Need to move on? Quick save.