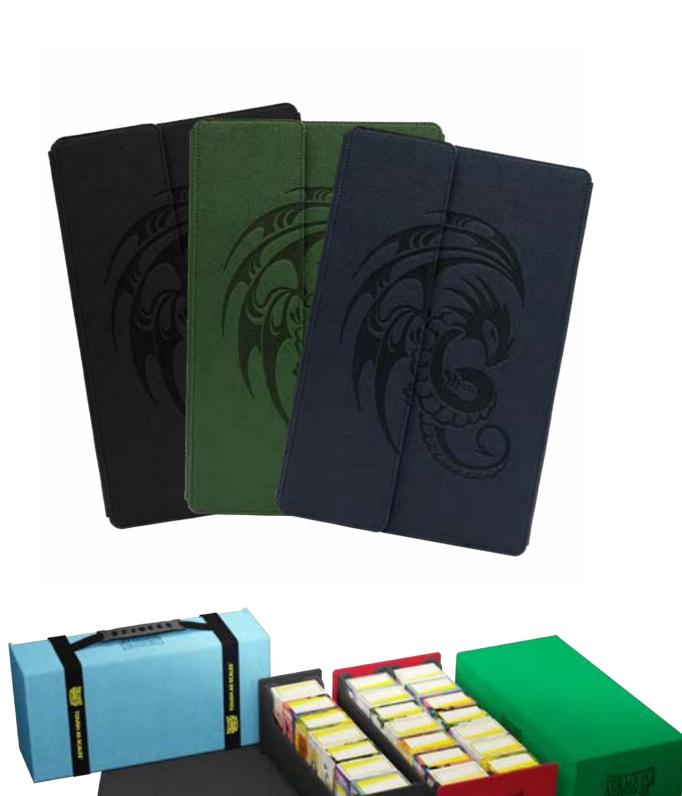

# Card Codex Zipster Binder

This exclusive binder-style portfolio is made for exchangeable pocket pages. It features a soft, padded cover with a Dragon Shield zipper closure, ensuring your cards never leave the Zipster Binder unintentionally.

- Reliable and lockable D-ring mechanism.
- Samples of Dragon Shield Pocket Pages in both non-glare and clear included.
- Spectacular dragon artwork, depicting a unique, dynamic world.
- Acryllic sheet inside the cover for added protection.
- · Original, collectible stories included on the packaging.

Black ZIPSTER SMALL | AT-38200

Black ZIPSTER REGULAR | AT-38002

Black ZIPSTER XL | AT-38100

'Boreas' ZIPSTER REGULAR | AT-38952

# Magic Carpet

The Magic Carpet offers an easy and stylish way to store and transport your cards. It combines elegant design and a strong magnetic seal for premium protection. The exterior can be separated from the storage tray and can be used as a playmat, so you always have one handy when you are transporting your cards.

The Magic Carpet XL features a double deck tray and includes a carrying strap that makes it easy to transport, provides even safer closure of the box, and allows you to carry up to eight playmats.

- Magnetic deck box that separates into a satin-lined 644x350mm playmat (253/8 x 133/4") and a deck tray.
- · Archival safe with no acid or PVC.
- Tough Dragon  $Skin^{TM}$  exterior Satin interior.
- Fits cards, Deck Shells, Strongboxes and Four Compartment Boxes.
- Mix and match the different color options to suit your personal style.

#### Magic Carpet

The Magic Carpet deck tray fits:

- 7 Standard Dragon Shield 100 sleeve boxes or
- 571 cards in Matte Sleeves or
- more than 1001 unsleeved cards