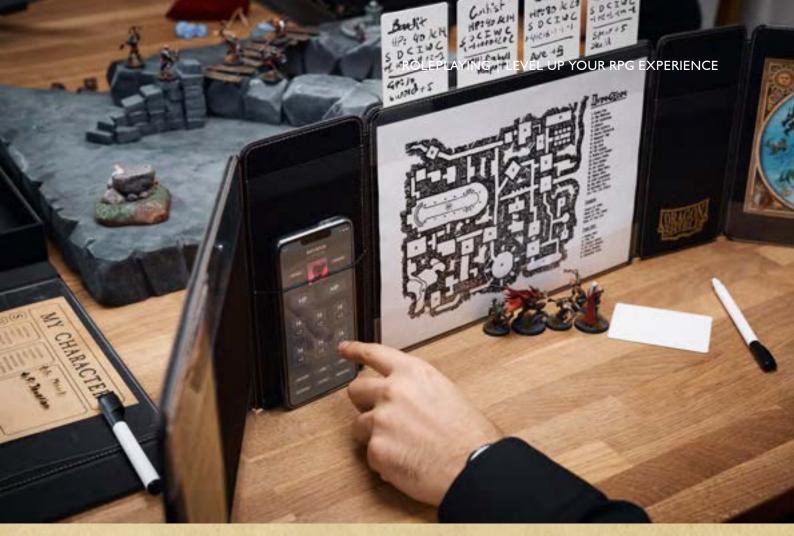

# LEVEL UP YOUR RPG EXPERIENCE

The Adventure Begins with Us

AT-50021 | IRON GREY AT-50022 | BLOOD RED

GAME MASTER SCREEN

3 panels, endless adventures

The #I sleeve for Trading Card Games – the textured back allows for a great and effortless shuffle.