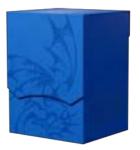

- 100 sleeves per box.
- For cards measuring  $63x88 \text{ mm} (2\frac{1}{2} \times 3\frac{1}{2})$ .
- Matte texture allows for perfect shuffling and outstanding durability.
- Sturdy cardboard box, designed to fit 75+ sleeved cards.
- Generous writing field on top of each box for easy organization.

Blood Red MATTE | AT-11050

Forest Green MATTE | AT-11056

Midnight Blue MATTE | AT-11057

MATTE | AT-11054

Turquoise MATTE | AT-11055