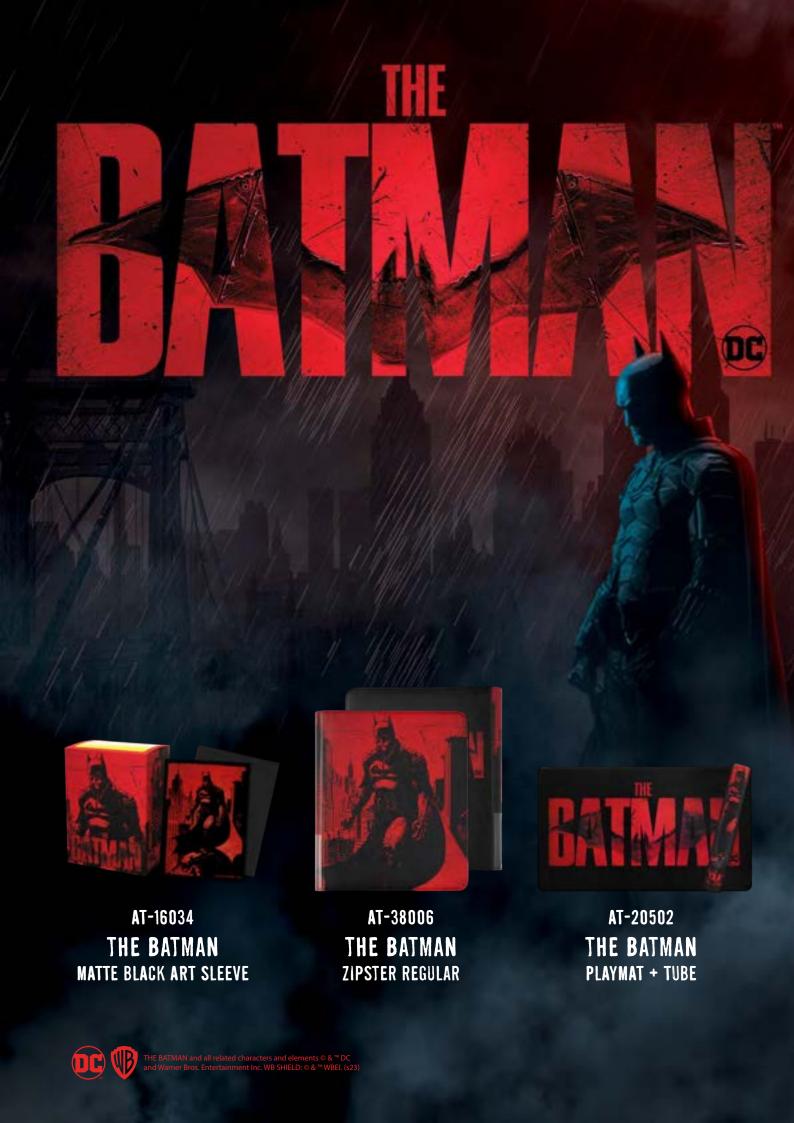

### **SUPERMAN TCG ACCESSORIES**

# THE MAN OF STEEL

SUPERMAN (Red/White)

100 Standard Size Matte Dual art Sleeves

At-16076

SUPERMAN (Full Color)

100 Standard Size Matte Dual art Sleeves

At-16085

SUPERMAN 360 CARD PORTFOLIO AT-34005

No. 3 **BATGIRL** LIMITED, BRUSHED ART **| AT-16068** 

No. 4 **CATWOMAN**LIMITED, BRUSHED ART | AT-16069

'Aquaman' LIMITED, MATTE ART | AT-16017

'Batman'
LIMITED, MATTE ART | AT-16015

'Superman'
LIMITED, MATTE ART | AT-16018