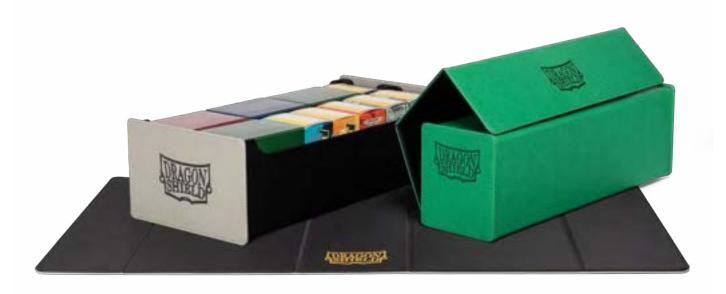

# Magic Carpet

The Magic Carpet offers an easy and stylish way to store and transport your cards. It combines elegant design and a strong magnetic seal for premium protection. The exterior can be separated from the storage tray and can be used as a playmat, so you always have one handy when you are transporting your cards.

The Magic Carpet XL features a double deck tray and includes a carrying strap that makes it easy to transport, provides even safer closure of the box, and allows you to carry up to eight playmats.

- Magnetic deck box that separates into a satin-lined 644x350mm playmat (253/8 x 133/4") and a deck tray.
- · Archival safe with no acid or PVC.
- Tough Dragon  $Skin^{TM}$  exterior Satin interior.
- Fits cards, Deck Shells, Strongboxes and Four Compartment Boxes.
- Mix and match the different color options to suit your personal style.

#### Magic Carpet

The Magic Carpet deck tray fits:

- 7 Standard Dragon Shield 100 sleeve boxes or
- 571 cards in Matte Sleeves or
- more than 1001 unsleeved cards