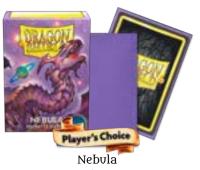

### Player's Choice cómmunity created with love

Jet MATTE | AT-11024

Sapphire MATTE | AT-11028

**Emerald** MATTE | **AT-11036** 

Sleeves with gem-style sparkly backs

Ruby MATTE | AT-11037

Pink Diamond MATTE | AT-11039