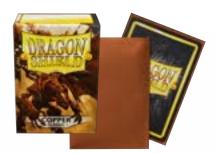

### Metallic Sleeves

The metallic look of these sleeves make you stand out from the crowd as they shine like a dragon's treasure.

Gold CLASSIC | **AT-10006** 

Silver CLASSIC | **AT-10008** 

Copper classic | AT-10016