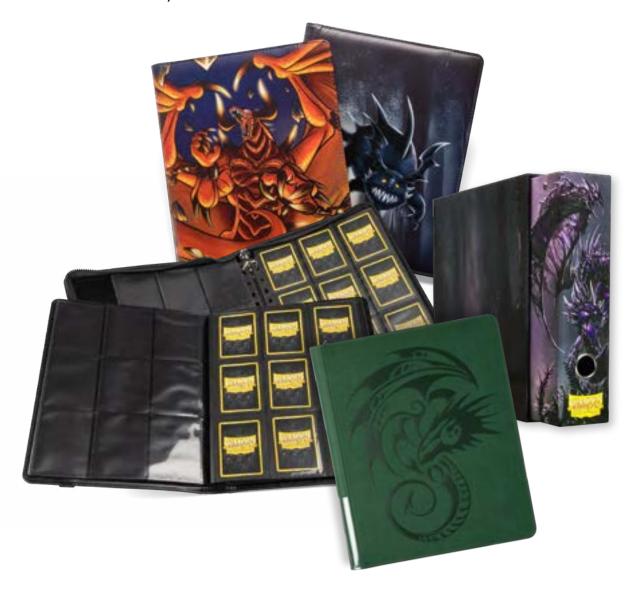

### Boxes with transparent colors

STRONG BOX | AT-20001

STRONG BOX | AT-20003

Red STRONG BOX | AT-20007

Purple STRONG BOX | AT-20009

The ultimate way to protect and display your collection – the Dragon Shield Binders and Portfolios with our custom designed Pocket Pages perfectly store your cards, sleeved or unsleeved, making it easy for you to flip through or display your favorite cards.

# Card Codex Zipster Binder

This exclusive binder-style portfolio is made for exchangeable pocket pages. It features a soft, padded cover with a Dragon Shield zipper closure, ensuring your cards never leave the Zipster Binder unintentionally.

# Dragon Skin<sup>TM</sup> ZIPSTER BINDERS & PORTFOLIOS

The ultimate way to protect and display your collection. The Dragon Skin Binders and Portfolios feature our unique, tactile Dragon Skin material in three colors. The custom-designed Pocket Pages store your cards perfectly, whether they are sleeved or unsleeved, and make it easy for you to flip through or display your favorite cards.

# Slipcase Binder

The ultimate way to protect and display your collection. Looks great on any gamer's shelf or in your personal cardboard treasury. The sturdy case ensures that the binder doesn't fall over on the shelf – and reserves the shelf space when you take out the binder.