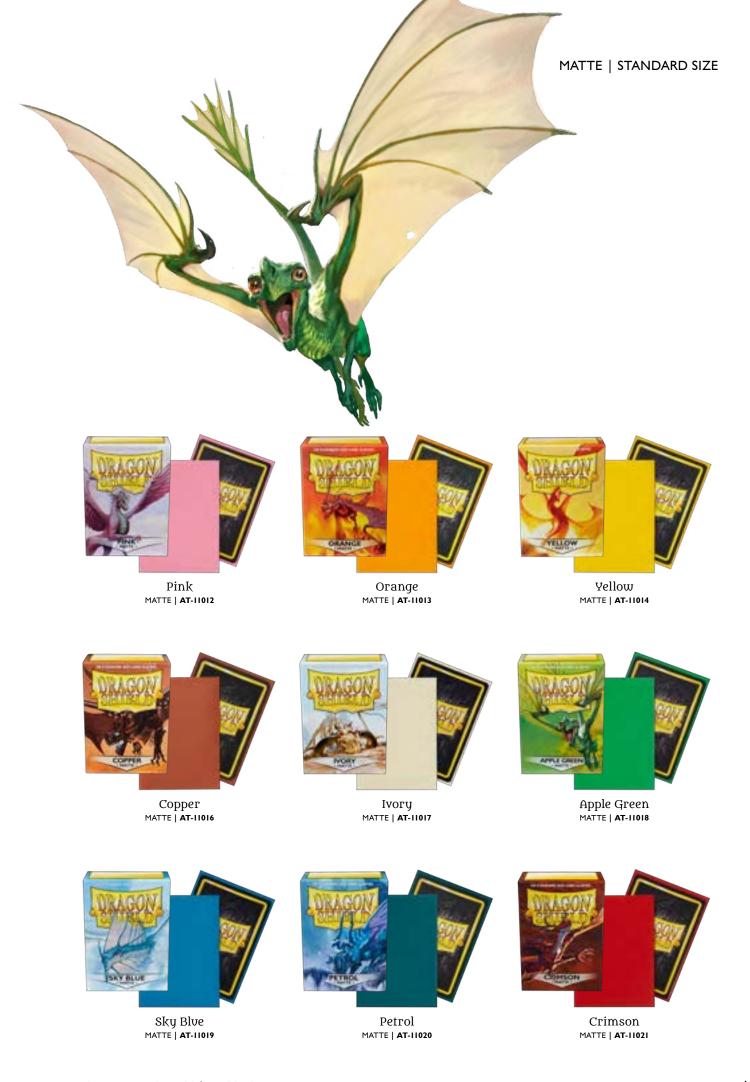

- 100 sleeves per box.
- For cards measuring  $63x88 \text{ mm} (2\frac{1}{2} \times 3\frac{1}{2})$ .
- Matte texture allows for perfect shuffling and outstanding durability.
- Sturdy cardboard box, designed to fit 75+ sleeved cards.
- Generous writing field on top of each box for easy organization.

Blood Red MATTE | AT-11050

Forest Green MATTE | AT-11056

Midnight Blue MATTE | AT-11057

MATTE | AT-11054

Turquoise MATTE | AT-11055

### Player's Choice cómmunity created with love

Jet MATTE | AT-11024

Sapphire MATTE | AT-11028

**Emerald** MATTE | **AT-11036** 

Sleeves with gem-style sparkly backs

Ruby MATTE | AT-11037

Pink Diamond MATTE | AT-11039