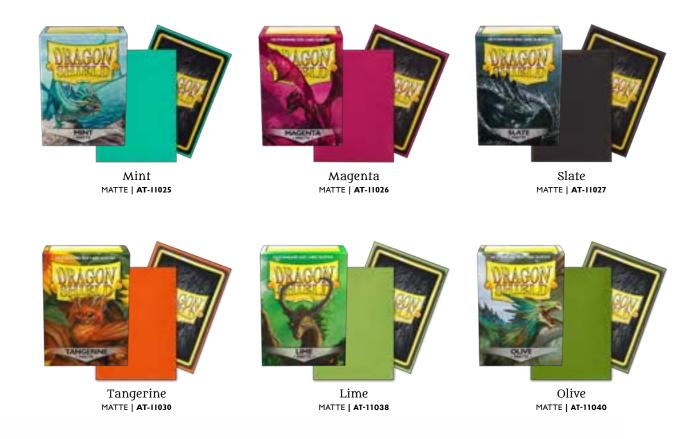

- 100 sleeves per box.
- For cards measuring  $63x88 \text{ mm} (2\frac{1}{2} \times 3\frac{1}{2})$ .
- Matte texture allows for perfect shuffling and outstanding durability.
- Sturdy cardboard box, designed to fit 75+ sleeved cards.
- Generous writing field on top of each box for easy organization.

Blood Red MATTE | AT-11050

Forest Green MATTE | AT-11056

Midnight Blue MATTE | AT-11057

MATTE | AT-11054

Turquoise MATTE | AT-11055

### Player's Choice cómmunity created with love

Jet MATTE | AT-11024

Sapphire MATTE | AT-11028

**Emerald** MATTE | **AT-11036** 

Sleeves with gem-style sparkly backs

Ruby MATTE | AT-11037

Pink Diamond MATTE | AT-11039