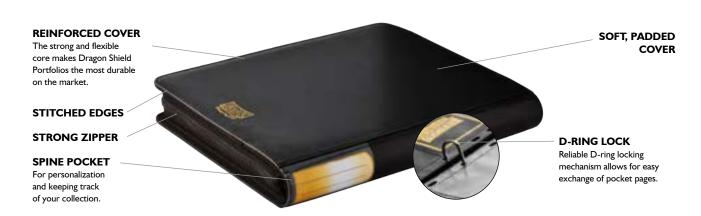

# Card Codex Zipster Binder

This exclusive binder-style portfolio is made for exchangeable pocket pages. It features a soft, padded cover with a Dragon Shield zipper closure, ensuring your cards never leave the Zipster Binder unintentionally.

- Reliable and lockable D-ring mechanism.
- Samples of Dragon Shield Pocket Pages in both non-glare and clear included.
- Spectacular dragon artwork, depicting a unique, dynamic world.
- Acryllic sheet inside the cover for added protection.
- · Original, collectible stories included on the packaging.

#### Size specifications:

Portfolio 80: 20 fixed 4-Pocket Pages Portfolio 160: 20 fixed 8-Pocket Pages Portfolio 360: 20 fixed 18-Pocket Pages Portfolio 576: 24 fixed 24-Pocket Pages

**REINFORCED COVER** 