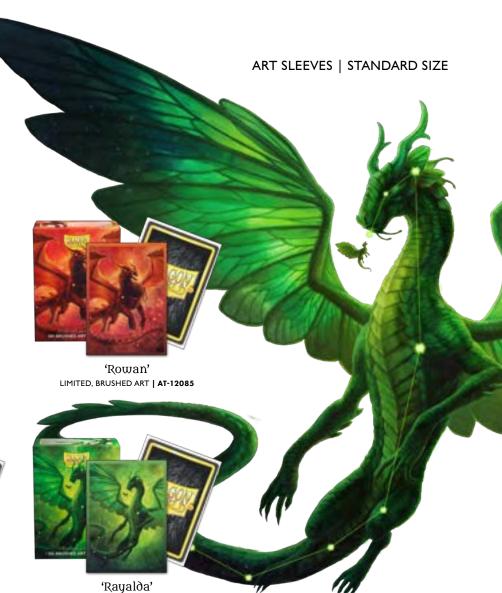

Glacier MATTE DUAL | **AT-15031** 

Crypt matte dual | **at-15052** 

Peach
MATTE DUAL | AT-15053

Ember Matte dual | **AT-15054** 

Fury matte dual | **at-15055** 

Wraith MATTE DUAL | AT-15056

Dragon Shield Art Sleeves feature unparalleled quality due to the state-of-the-art printing techniques used in production. Art is printed directly onto the sleeve which avoids whitening edges, peeling images, cracks, or creases while ensuring the durability of the print.

Art Sleeves can be found with the lightly textured Brushed backs with edge-to-edge printing, the familiar Matte texture, and even on solid-colored or Dual sleeves in some cases.

- 100 sleeves per box.
- For cards measuring  $63x88mm (2\frac{1}{2} \times 3\frac{1}{2})$ .
- Collect all of the original, gorgeous fantasy artwork.
- Original, collectible stories included on each box.
- Can also be used as a stylish outer-sleeve for our Japanese sized sleeves.