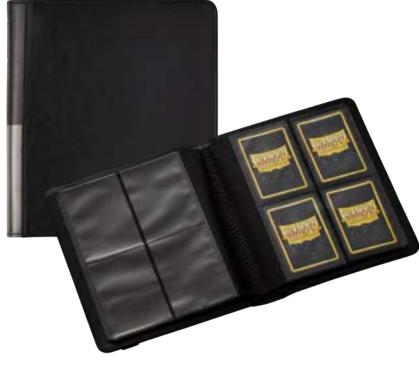

# Card Codex Zipster Binder

This exclusive binder-style portfolio is made for exchangeable pocket pages. It features a soft, padded cover with a Dragon Shield zipper closure, ensuring your cards never leave the Zipster Binder unintentionally.

- Reliable and lockable D-ring mechanism.
- Samples of Dragon Shield Pocket Pages in both non-glare and clear included.
- Spectacular dragon artwork, depicting a unique, dynamic world.
- Acryllic sheet inside the cover for added protection.
- · Original, collectible stories included on the packaging.

Black ZIPSTER SMALL | AT-38200

Black ZIPSTER REGULAR | AT-38002

Black ZIPSTER XL | AT-38100

'Boreas' ZIPSTER REGULAR | AT-38952